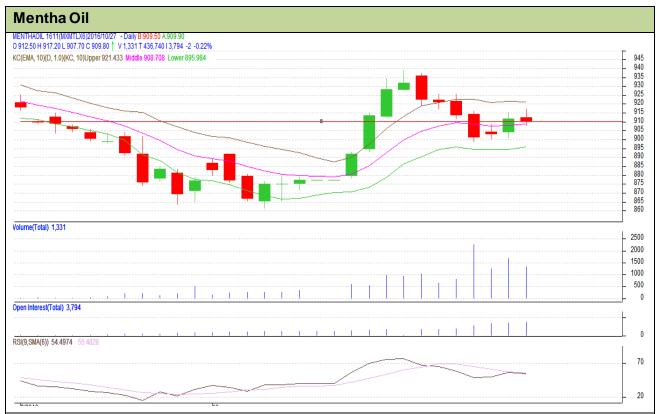

## Technical Analysis:

- Fall in price and fall in open interest indicates short build up
- RSI is moving in the neutral region.
- Last candlestick depicts weakness in the market.
- Prices closed below 9 and 18 days EMA
- We advise traders to buy from the market for Friday's trading session.

| Strategy: | Buy |
|-----------|-----|
|-----------|-----|

| Intraday Supports & Resistances                        |     |     | S2   | <b>S</b> 1 | PCP   | R1  | R2  |  |  |
|--------------------------------------------------------|-----|-----|------|------------|-------|-----|-----|--|--|
| Mentha                                                 | MCX | Nov | 830  | 840        | 909.7 | 960 | 970 |  |  |
| Pre-Market Intraday Trade Call*                        |     |     | Call | Entry      | T1    | T2  | SL  |  |  |
| Mentha                                                 | MCX | Nov | Buy  | 905        | 912   | 915 | 898 |  |  |
| *Do not carry forward the position until the next day. |     |     |      |            |       |     |     |  |  |