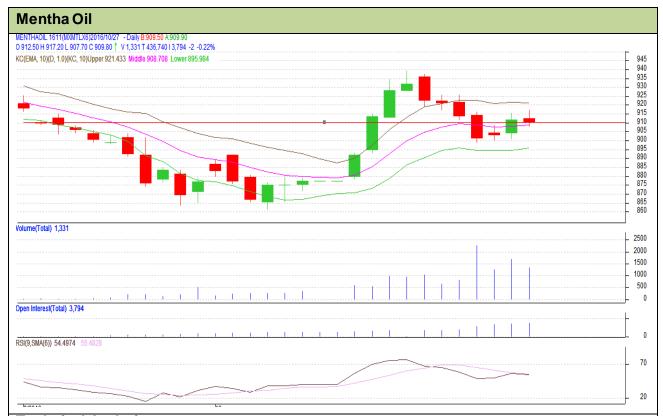

## Technical Analysis:

- Fall in price and fall in open interest indicates short build up
- RSI is moving in the neutral region.
- Last candlestick depicts weakness in the market.
- Prices closed below 9 and 18 days EMA
- We advise traders to stay away from the market for Tuesday's trading session.

## Strategy: Wait

| 0,                                                     |     |     |      |       |       |     |     |
|--------------------------------------------------------|-----|-----|------|-------|-------|-----|-----|
| Intraday Supports & Resistances                        |     |     | S2   | S1    | PCP   | R1  | R2  |
| Mentha                                                 | MCX | Nov | 830  | 840   | 916.4 | 960 | 970 |
| Pre-Market Intraday Trade Call*                        |     |     | Call | Entry | T1    | T2  | SL  |
| Mentha                                                 | MCX | Nov | Wait | -     | -     | 1   | -   |
| *Do not carry forward the position until the next day. |     |     |      |       |       |     |     |