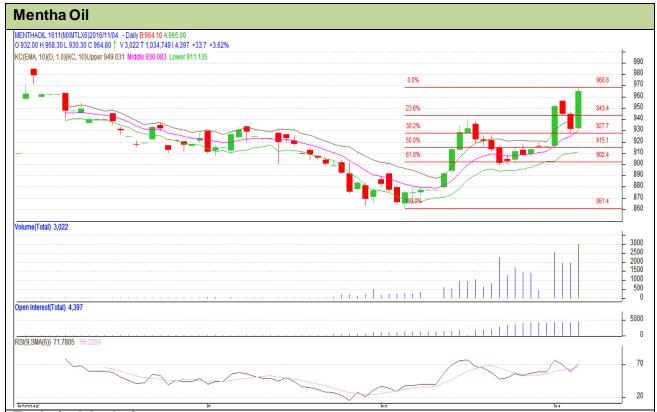

Commodity: Mentha Exchange: MCX
Contract: Nov Expiry: 30<sup>th</sup> Nov, 2016

## Technical Analysis:

- Rise in price and rise in open interest indicates long build up
- RSI is moving in the overbought region.
- Last candlestick depicts firmness in the market.
- Prices closed below 9 and 18 days EMA
- We advise traders to buy from the market for Monday's trading session.

| Str | ate | qv: | Вι | Į۷ |
|-----|-----|-----|----|----|
|     |     |     |    |    |

| Intraday Supports & Resistances                        |     | S2   | <b>S</b> 1 | PCP | R1    | R2  |     |  |  |
|--------------------------------------------------------|-----|------|------------|-----|-------|-----|-----|--|--|
| Mentha                                                 | MCX | Nov  | 898        | 909 | 964.8 | 975 | 980 |  |  |
| Pre-Market Intraday Trade Call*                        |     | Call | Entry      | T1  | T2    | SL  |     |  |  |
| Mentha                                                 | MCX | Nov  | BUY        | 938 | 945   | 948 | 935 |  |  |
| *Do not carry forward the position until the next day. |     |      |            |     |       |     |     |  |  |