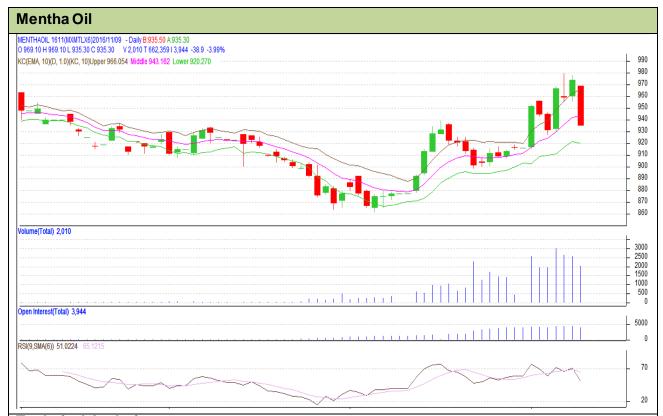

## Technical Analysis:

- fall in price and fall in open interest indicates short build up
- RSI is moving in the neutral region.
- Last candlestick depicts weakness in the market.
- Prices closed below 9 and 18 days EMA
- We advise traders to stay away from the market for Thursday's trading session.

| Str | ate | gy: | W | ait |
|-----|-----|-----|---|-----|
|     |     |     |   |     |

| Intraday Supports & Resistances                        |     |     | S2   | <b>S</b> 1 | PCP   | R1  | R2  |  |  |
|--------------------------------------------------------|-----|-----|------|------------|-------|-----|-----|--|--|
| Mentha                                                 | MCX | Nov | 898  | 909        | 935.3 | 980 | 990 |  |  |
| Pre-Market Intraday Trade Call*                        |     |     | Call | Entry      | T1    | T2  | SL  |  |  |
| Mentha                                                 | MCX | Nov | Wait | -          | -     | -   | -   |  |  |
| *Do not carry forward the position until the next day. |     |     |      |            |       |     |     |  |  |