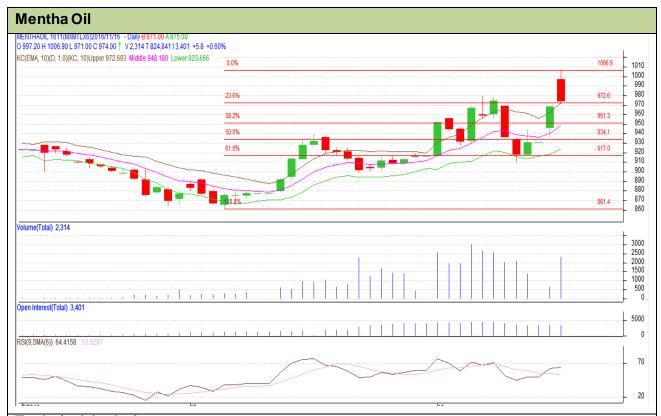

## Technical Analysis:

- Rise in price and rise in open interest indicates long build up
- RSI is moving in the neutral region.
- Last candlestick depicts firmness in the market.
- Prices closed below 9 and 18 days EMA
- We advise traders to Buy from the market for Thursday's trading session.

## Strategy: Buy

| - a. a                                                 |     |     |      |       |     |      |      |
|--------------------------------------------------------|-----|-----|------|-------|-----|------|------|
| Intraday Supports & Resistances                        |     |     | S2   | S1    | PCP | R1   | R2   |
| Mentha                                                 | MCX | Nov | 900  | 930   | 974 | 1010 | 1025 |
| Pre-Market Intraday Trade Call*                        |     |     | Call | Entry | T1  | T2   | SL   |
| Mentha                                                 | MCX | Nov | Buy  | 965   | 980 | 990  | 963  |
| *Do not carry forward the position until the next day. |     |     |      |       |     |      |      |