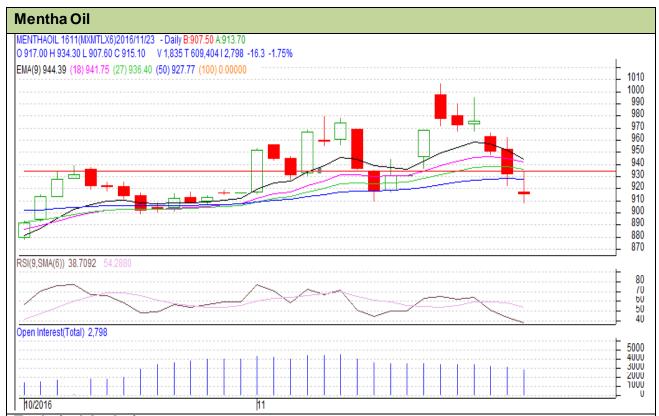

## **Technical Analysis:**

- Fall in price and fall in open interest indicates short build up
- RSI is moving in the neutral region.
- Last candlestick depicts weakness in the market.
- Prices closed below 9 and 18 days EMA
- We advise traders to sell from the market for Thursday's trading session.

## Strategy: Sell

| Intraday Supports & Resistances                        |     |     | S2   | <b>S</b> 1 | PCP   | R1  | R2   |
|--------------------------------------------------------|-----|-----|------|------------|-------|-----|------|
| Mentha                                                 | MCX | Nov | 898  | 909        | 915.1 | 990 | 1010 |
| Pre-Market Intraday Trade Call*                        |     |     | Call | Entry      | T1    | T2  | SL   |
| Mentha                                                 | MCX | Nov | Sell | 930        | 924   | 920 | 933  |
| *Do not carry forward the position until the next day. |     |     |      |            |       |     |      |