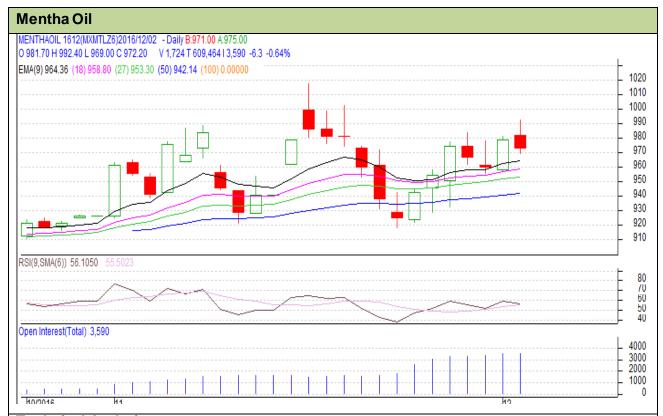

Commodity: Mentha Exchange: MCX
Contract: Dec Expiry: 30<sup>th</sup> Dec, 2016

## Technical Analysis:

- Rise in price and rise in open interest indicates long build up
- RSI is moving in the neutral region.
- Last candlestick depicts weakness in the market.
- Prices closed above 9 and 18 days EMA
- We advise traders to buy from the market for Monday's trading session.

| Strategy: | Buy |
|-----------|-----|
|-----------|-----|

| Intraday Supports & Resistances                        |     |      | S2    | <b>S</b> 1 | PCP   | R1   | R2   |  |
|--------------------------------------------------------|-----|------|-------|------------|-------|------|------|--|
| Mentha                                                 | MCX | Dec  | 898   | 909        | 972.2 | 1020 | 1040 |  |
| Pre-Market Intraday Trade Call*                        |     | Call | Entry | T1         | T2    | SL   |      |  |
| Mentha                                                 | MCX | Dec  | Buy   | 973        | 978   | 982  | 971  |  |
| *Do not carry forward the position until the next day. |     |      |       |            |       |      |      |  |