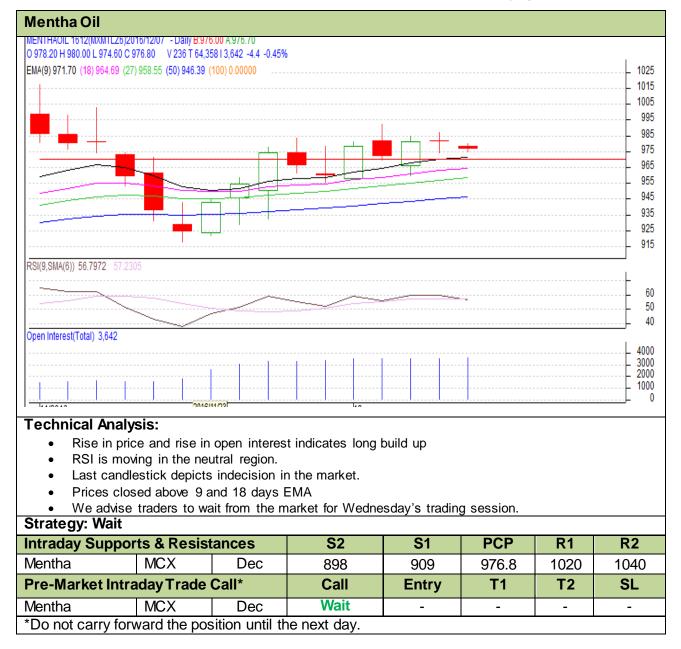

## Commodity: Mentha Contract: Dec

## Exchange: MCX Expiry: 30<sup>th</sup> Dec, 2016