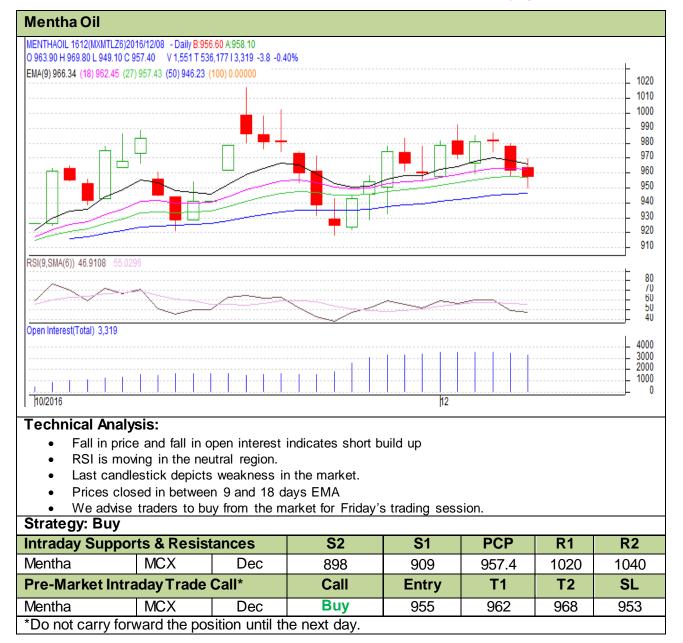

## Commodity: Mentha Contract: Dec

## Exchange: MCX Expiry: 30<sup>th</sup> Dec, 2016