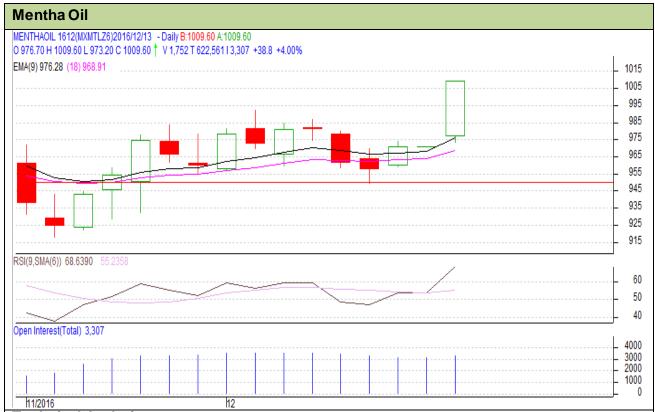

Commodity: Mentha Exchange: MCX
Contract: Dec Expiry: 30<sup>th</sup> Dec, 2016

## Technical Analysis:

- Rise in price and rise in open interest indicates long build up
- RSI is moving in the neutral region.
- Last candlestick depicts firmness in the market.
- Prices closed in between 9 and 18 days EMA
- We advise traders to stay away from the market for Wednesday's trading session.

## Strategy: Buy

| on atogy. Buy                                          |     |     |      |       |        |      |      |
|--------------------------------------------------------|-----|-----|------|-------|--------|------|------|
| Intraday Supports & Resistances                        |     |     | S2   | S1    | PCP    | R1   | R2   |
| Mentha                                                 | MCX | Dec | 898  | 909   | 1009.6 | 1020 | 1040 |
| Pre-Market Intraday Trade Call*                        |     |     | Call | Entry | T1     | T2   | SL   |
| Mentha                                                 | MCX | Dec | Wait | -     |        | -    | -    |
| *Do not carry forward the position until the next day. |     |     |      |       |        |      |      |