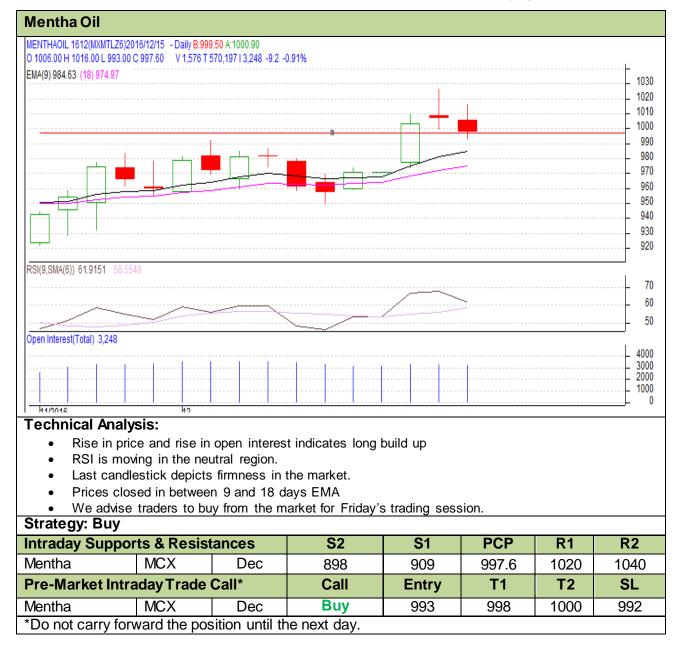

## Commodity: Mentha Contract: Dec

## Exchange: MCX Expiry: 30<sup>th</sup> Dec, 2016