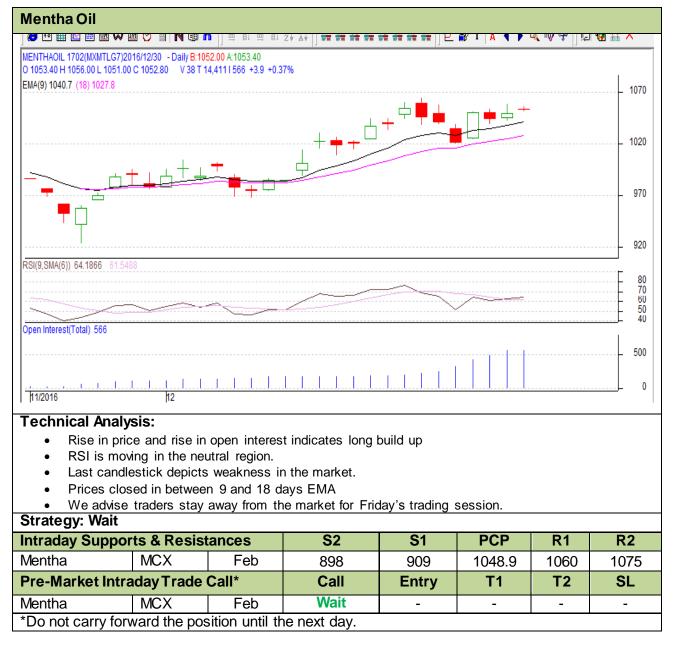

## Commodity: Mentha

Contract: Feb

## Exchange: MCX Expiry: 28<sup>th</sup> Feb, 2017