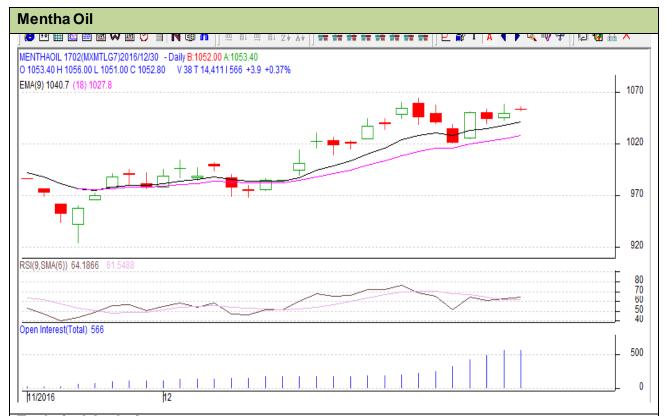

## Technical Analysis:

- Rise in price and rise in open interest indicates long build up
- RSI is moving in the neutral region.
- Last candlestick depicts weakness in the market.
- Prices closed in between 9 and 18 days EMA
- We advise traders stay away from the market for Monday's trading session.

## Strategy: Wait

| - · · · · · · · · · · · · · · · · · · ·               |     |     |      |       |        |      |      |
|-------------------------------------------------------|-----|-----|------|-------|--------|------|------|
| Intraday Supports & Resistances                       |     |     | S2   | S1    | PCP    | R1   | R2   |
| Mentha                                                | MCX | Feb | 898  | 909   | 1052.9 | 1060 | 1075 |
| Pre-Market Intraday Trade Call*                       |     |     | Call | Entry | T1     | T2   | SL   |
| Mentha                                                | MCX | Feb | Wait | -     | -      | -    | ı    |
| *Do not carry forward the position until the next day |     |     |      |       |        |      |      |