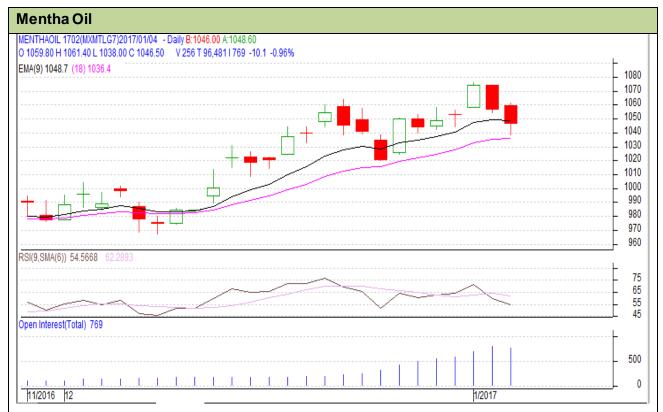

## Technical Analysis:

- Fall in price and rise in open interest indicates long build up
- RSI is moving in the neutral region.
- Last candlestick depicts weakness in the market.
- Prices closed in between 9 and 18 days EMA
- We advise traders buy from the market for Thursday's trading session.

## Strategy: Buy

| on atogy. Day                                          |     |     |      |       |        |      |      |
|--------------------------------------------------------|-----|-----|------|-------|--------|------|------|
| Intraday Supports & Resistances                        |     |     | S2   | S1    | PCP    | R1   | R2   |
| Mentha                                                 | MCX | Feb | 898  | 909   | 1946.5 | 1080 | 1095 |
| Pre-Market Intraday Trade Call*                        |     |     | Call | Entry | T1     | T2   | SL   |
| Mentha                                                 | MCX | Feb | Buy  | 1042  | 1055   | 1060 | 1040 |
| *Do not carry forward the position until the next day. |     |     |      |       |        |      |      |