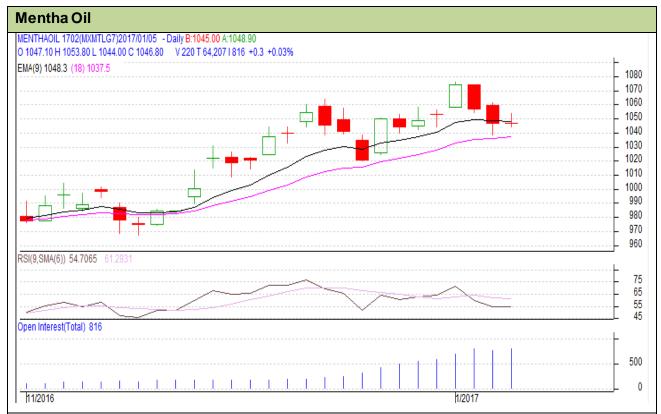

Commodity: Mentha Exchange: MCX
Contract: Feb Expiry: 28<sup>th</sup> Feb, 2017

## Technical Analysis:

- · Fall in price and rise in open interest indicates long build up
- RSI is moving in the neutral region.
- Last candlestick depicts indecision in the market.
- Prices closed in between 9 and 18 days EMA
- We advise traders wait from the market for Friday's trading session.

## Strategy: Wait

| on atogy. Wan                                          |     |     |      |       |        |      |      |
|--------------------------------------------------------|-----|-----|------|-------|--------|------|------|
| Intraday Supports & Resistances                        |     |     | S2   | S1    | PCP    | R1   | R2   |
| Mentha                                                 | MCX | Feb | 898  | 909   | 1946.8 | 1080 | 1095 |
| Pre-Market Intraday Trade Call*                        |     |     | Call | Entry | T1     | T2   | SL   |
| Mentha                                                 | MCX | Feb | Wait |       |        | -    |      |
| *Do not carry forward the position until the next day. |     |     |      |       |        |      |      |