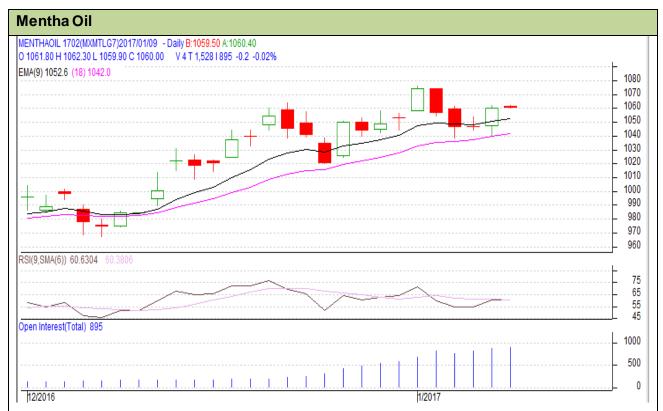

## Technical Analysis:

- Rise in price and rise in open interest indicates long build up
- RSI is moving in the neutral region.
- Last candlestick depicts firmness in the market.
- Prices closed in between 9 and 18 days EMA
- We advise traders Buy from the market for Monday's trading session.

## Strategy: Buy

| on atogy. Day                                          |     |     |      |       |        |      |      |
|--------------------------------------------------------|-----|-----|------|-------|--------|------|------|
| Intraday Supports & Resistances                        |     |     | S2   | S1    | PCP    | R1   | R2   |
| Mentha                                                 | MCX | Feb | 898  | 909   | 1060.2 | 1080 | 1095 |
| Pre-Market Intraday Trade Call*                        |     |     | Call | Entry | T1     | T2   | SL   |
| Mentha                                                 | MCX | Feb | Buy  | 1058  | 1062   | 1064 | 1057 |
| *Do not carry forward the position until the next day. |     |     |      |       |        |      |      |