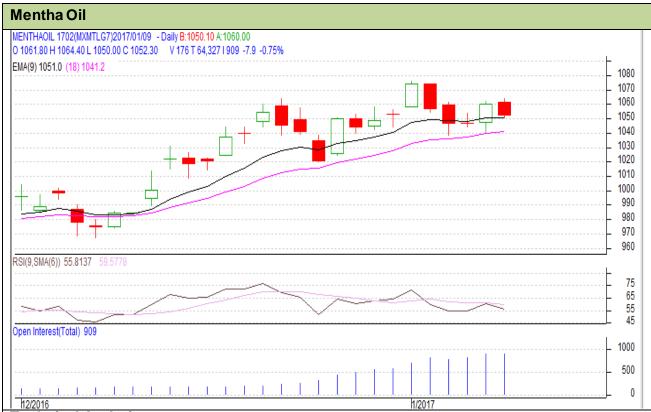

## Technical Analysis:

- Fall in price and rise in open interest indicates long build up
- RSI is moving in the neutral region.
- Last candlestick depicts weakness in the market.
- Prices closed in between 9 and 18 days EMA
- We advise traders wait from the market for Wednesday's trading session.

## Strategy: Wait

| Intraday Supports & Resistances                        |     |     | S2   | <b>S</b> 1 | PCP    | R1   | R2   |
|--------------------------------------------------------|-----|-----|------|------------|--------|------|------|
| Mentha                                                 | MCX | Feb | 898  | 909        | 1030.8 | 1080 | 1095 |
| Pre-Market Intraday Trade Call*                        |     |     | Call | Entry      | T1     | T2   | SL   |
| Mentha                                                 | MCX | Feb | Wait | -          | -      | -    | -    |
| *Do not carry forward the position until the next day. |     |     |      |            |        |      |      |