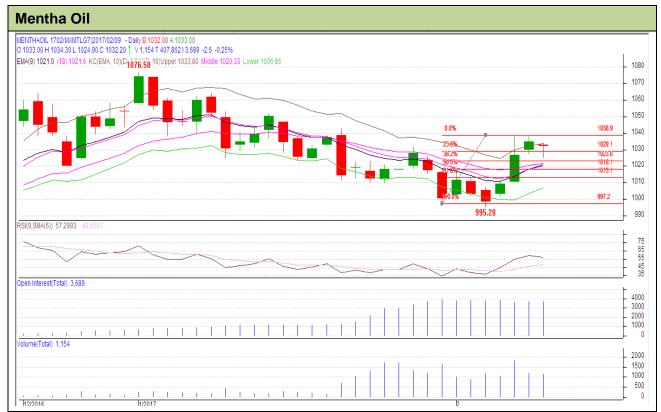

## **Technical Analysis:**

- Rise in price and rise in open interest indicates long build up
- RSI is moving in the neutral region.
- Last candlestick depicts firmness in the market.
- Prices closed in between 9 and 18 days EMA

| Strategy: Buy                                          |     |     |      |       |        |      |      |
|--------------------------------------------------------|-----|-----|------|-------|--------|------|------|
| Intraday Supports & Resistances                        |     |     | S2   | S1    | PCP    | R1   | R2   |
| Mentha                                                 | MCX | Feb | 898  | 909   | 1032.2 | 1080 | 1095 |
| Pre-Market Intraday Trade Call*                        |     |     | Call | Entry | T1     | T2   | SL   |
| Mentha                                                 | MCX | Feb | Buy  | 1020  | 1025   | 1030 | 1018 |
| *Do not carry forward the position until the next day. |     |     |      |       |        |      |      |