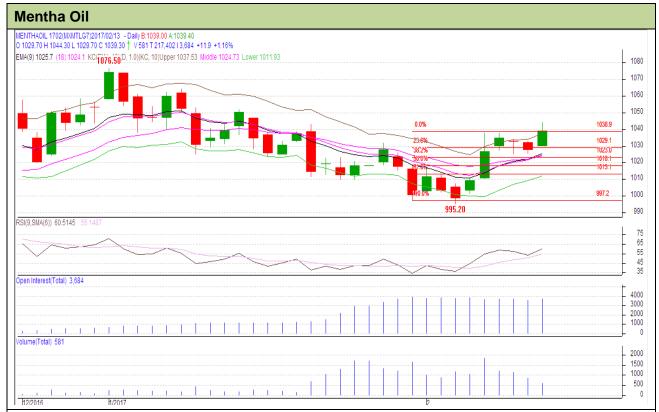

## **Technical Analysis:**

- Rise in price and rise in open interest indicates long build up
- RSI is moving in the neutral region.
- Last candlestick depicts firmness in the market.
- Prices closed in between 9 and 18 days EMA

| Strategy: Buy                                          |     |     |      |       |        |      |      |
|--------------------------------------------------------|-----|-----|------|-------|--------|------|------|
| Intraday Supports & Resistances                        |     |     | S2   | S1    | PCP    | R1   | R2   |
| Mentha                                                 | MCX | Feb | 898  | 909   | 1027.4 | 1080 | 1095 |
| Pre-Market Intraday Trade Call*                        |     |     | Call | Entry | T1     | T2   | SL   |
| Mentha                                                 | MCX | Feb | Buy  | 1028  | 1040   | 1050 | 1026 |
| *Do not carry forward the position until the next day. |     |     |      |       |        |      |      |