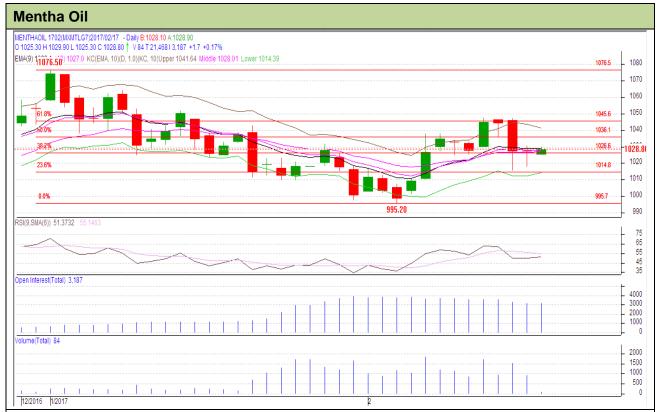

## **Technical Analysis:**

- fall in price and fall in open interest indicates short build up
- RSI is moving in the neutral region.
- Last candlestick depicts indecision in the market.
- Prices closed in between 9 and 18 days EMA

| Strategy: Wait                  |                   |                 |              |       |        |      |      |
|---------------------------------|-------------------|-----------------|--------------|-------|--------|------|------|
| Intraday Supports & Resistances |                   |                 | S2           | S1    | PCP    | R1   | R2   |
| Mentha                          | MCX               | Feb             | 898          | 909   | 1027.1 | 1080 | 1095 |
| Pre-Market Intraday Trade Call* |                   |                 | Call         | Entry | T1     | T2   | SL   |
| Mentha                          | MCX               | Feb             | Buy          | 1024  | 1029   | 1034 | 1023 |
| *Do not carry                   | v forward the pos | sition until th | ne next day. |       |        |      |      |