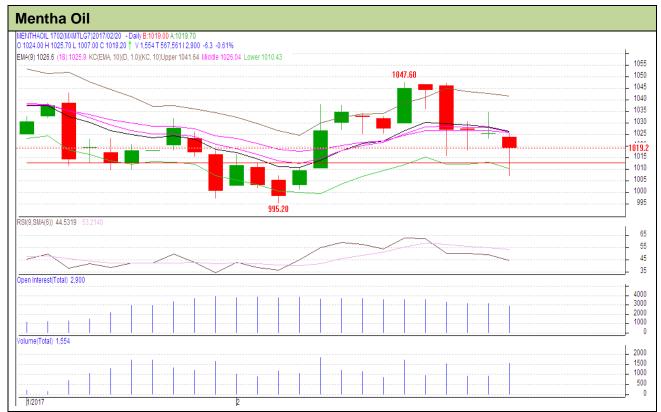

## **Technical Analysis:**

- fall in price and fall in open interest indicates short build up
- RSI is moving in the neutral region.
- · Last candlestick depicts indecision in the market.
- Prices closed in between 9 and 18 days EMA

| Strategy: Buy                   |                 |                 |              |       |        |      |      |
|---------------------------------|-----------------|-----------------|--------------|-------|--------|------|------|
| Intraday Supports & Resistances |                 |                 | S2           | S1    | PCP    | R1   | R2   |
| Mentha                          | MCX             | Feb             | 898          | 909   | 1015.5 | 1080 | 1095 |
| Pre-Market Intraday Trade Call* |                 |                 | Call         | Entry | T1     | T2   | SL   |
| Mentha                          | MCX             | Feb             | Buy          | 1008  | 1016   | 1022 | 1006 |
| *Do not carry                   | forward the pos | sition until th | ne next day. |       |        |      |      |