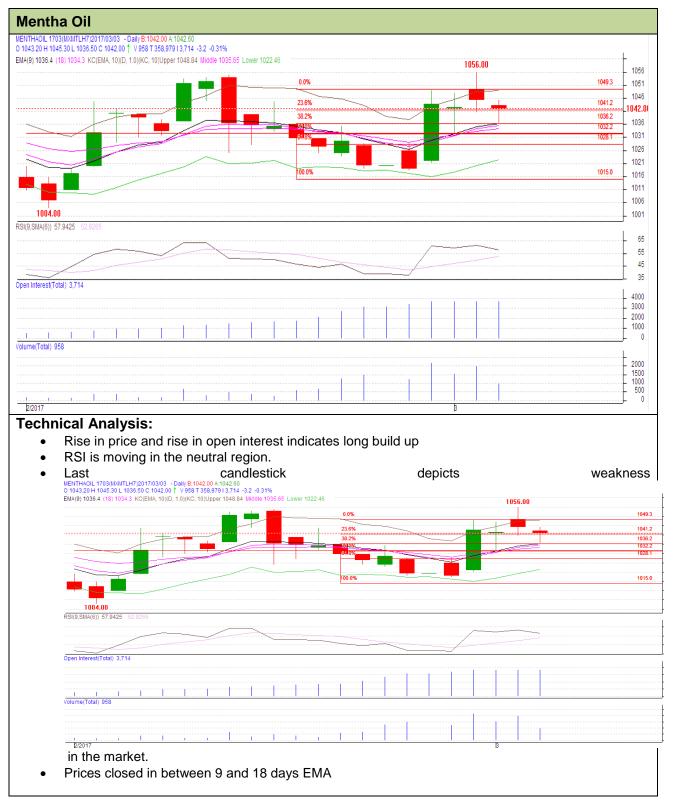

## Exchange: MCX Expiry: 31<sup>st</sup> Mar, 2017

| Strategy: Buy                                          |     |     |      |       |      |      |      |
|--------------------------------------------------------|-----|-----|------|-------|------|------|------|
| Intraday Supports & Resistances                        |     |     | S2   | S1    | PCP  | R1   | R2   |
| Mentha                                                 | MCX | Mar | 1006 | 1015  | 1042 | 1080 | 1095 |
| Pre-Market Intraday Trade Call*                        |     |     | Call | Entry | T1   | T2   | SL   |
| Mentha                                                 | MCX | Mar | Buy  | 1032  | 1042 | 1047 | 1031 |
| *Do not carry forward the position until the next day. |     |     |      |       |      |      |      |