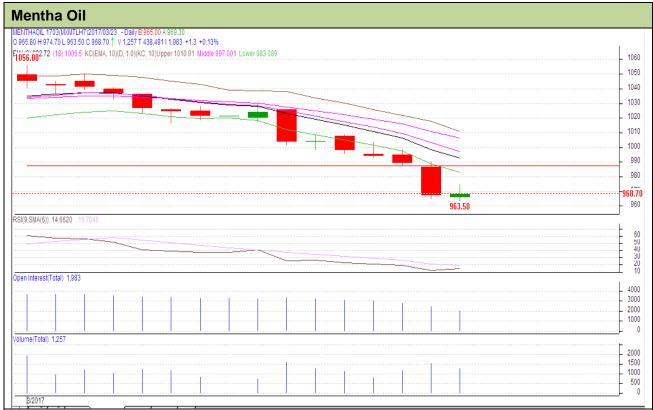

## **Technical Analysis:**

- Weak in price and Fall in open interest indicates Short build up
- RSI is moving in the neutral region.
- Last candlestick depicts indecision in the market.
- Prices closed below 9 and 18 days EMA

| Str | ategy | /: W | /ait |
|-----|-------|------|------|
| _   |       |      |      |

| •                                                      |     |     |      |       |        |      |      |  |  |
|--------------------------------------------------------|-----|-----|------|-------|--------|------|------|--|--|
| Intraday Supports & Resistances                        |     |     | S2   | S1    | PCP    | R1   | R2   |  |  |
| Mentha                                                 | MCX | Mar | 930  | 950   | 963.50 | 1030 | 1045 |  |  |
| Pre-Market Intraday Trade Call*                        |     |     | Call | Entry | T1     | T2   | SL   |  |  |
| Mentha                                                 | MCX | Mar | Wait | -     | -      | -    | -    |  |  |
| *Do not carry forward the position until the next day. |     |     |      |       |        |      |      |  |  |