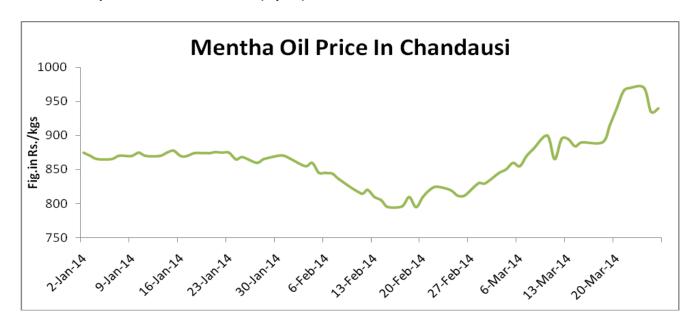

### Mentha Oil Spot Chandausi Price Chart (1 year):-

Mentha Oil price in chandausi market is continuously showed an uptrend due to lower supply and supported by active buying. We expect market will take slightly correction in the coming week.