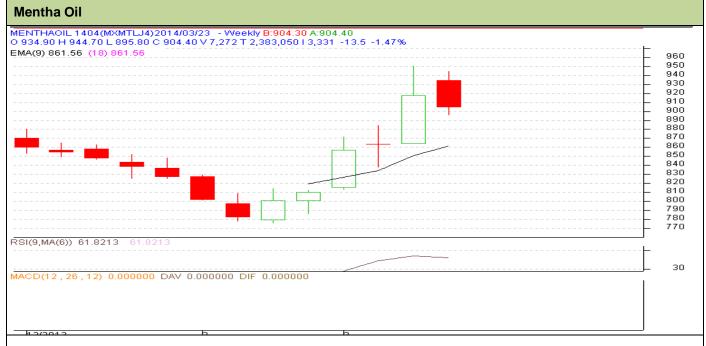

### Mentha Oil Technical Analysis (Weekly):-

Commodity: Mentha Oil Exchange: MCX
Contract: April Expiry: Apr 30<sup>st</sup>, 2014

### **Technical Commentary**:

- Market is moving in the northward as candlesticks depicts.
- Fall in OI and rise in price depicts short covering i.
- > We advise traders to Sell.

| Strategy: | Sell | on | Rise |
|-----------|------|----|------|
|-----------|------|----|------|

| Intraday Supports & Resistances                                                                 |     | S2   | S1    | PCP | R1    | R2  |      |
|-------------------------------------------------------------------------------------------------|-----|------|-------|-----|-------|-----|------|
| Mentha Oil                                                                                      | MCX | Apr  | 760   | 775 | 917.9 | 950 | 1020 |
| Intraday Trade Call*                                                                            |     | Call | Entry | T1  | T2    | SL  |      |
| Mentha Oil         MCX         Apr         Sell         930         900         885         942 |     |      |       |     |       |     |      |
| *Do not carry forward the position until the next day.                                          |     |      |       |     |       |     |      |