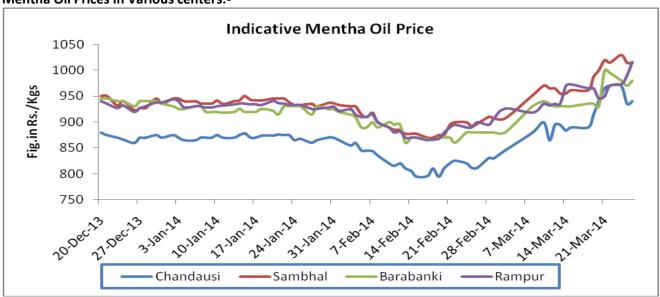

### Mentha Oil Prices in Various centers:-

Above given chart showed prices of Mentha oil in major mandi, Mentha oil price in Chandausi, and Barabanki, Sambhal and Rampur move upwards due to lower arrival.