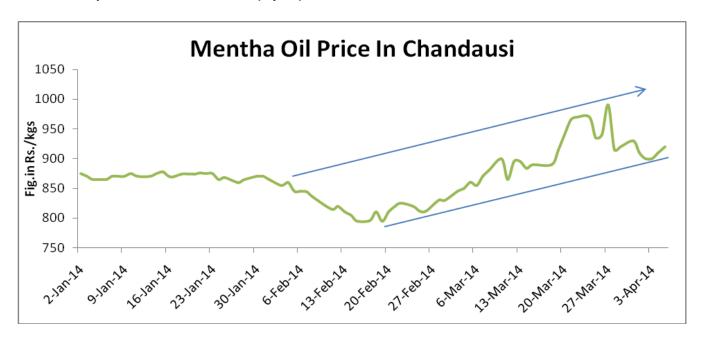

Domestic market Outlook: Mentha Oil prices are likely to steady to slightly weak as stock availability in the market is enough supported by sluggish demand.

Mentha Oil Spot Chandausi Price Chart (1 year):-

Mentha oil price in Chandausi market hover in the range of Rs.900-930/kgs, overall price sentiments for coming week is likely to firm and we except market will trade in the range of Rs.920-950/Kgs.