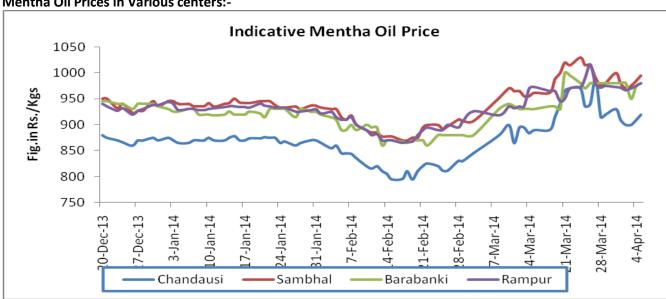

#### Mentha Oil Prices in Various centers:-

Above given chart showed prices of Mentha oil in major mandi, Mentha oil price in Chandausi, Barabanki, Sambhal and Rampur move northward due to emerging buying interest at current level.