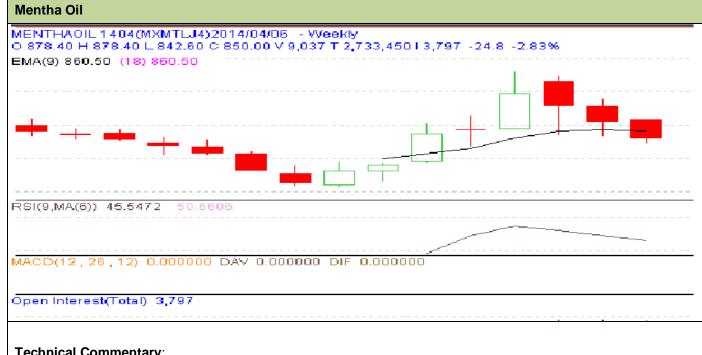

## Mentha Oil Technical Analysis (Weekly):-

**Commodity: Mentha Oil Exchange: MCX** Expiry: Apr 30<sup>st</sup>, 2014 **Contract: April** 

# **Technical Commentary:**

- Market is moving in the downward as candlesticks depicts.
- Fall in OI and fall in price depicts consolidation.
- > We advise traders to buy.

Strategy: Buy on Dips

| Intraday Supports & Resistances                         |     | S2   | S1    | PCP | R1  | R2  |      |
|---------------------------------------------------------|-----|------|-------|-----|-----|-----|------|
| Mentha Oil                                              | MCX | Apr  | 760   | 775 | 850 | 950 | 1020 |
| Intraday Trade Call*                                    |     | Call | Entry | T1  | T2  | SL  |      |
| Mentha Oil                                              | MCX | Apr  | Buy   | 855 | 858 | 865 | 851  |
| *Do not carry forward the position until the next Week. |     |      |       |     |     |     |      |