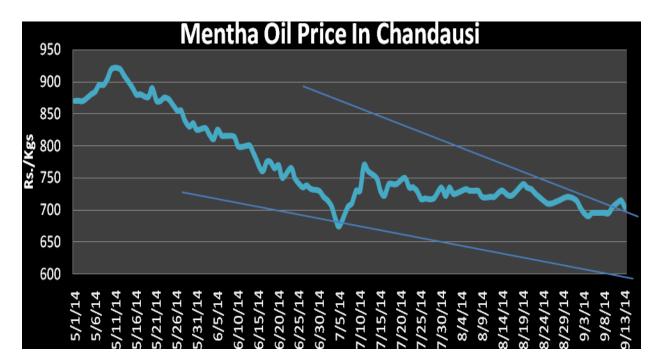

, the PVOI analysis reflects that the prices are falling along with the volumes while the open interest is slightly up. However, on an average basis, these three are on a weaker note and might result in a further fall in Mentha oil prices. Therefore, based on the above-mentioned market scenarios, Mentha oil prices are expected to continue in its negative bias in the short term.
- International quotes (FOB) for Mentha oil in Shanghai are in the range of USD 1500-1540/Quintal.

### Domestic market Outlook:

Mentha Oil prices are likely to trade steady to slightly firm to recover in the market.



Indicative Mentha Oil Price Trend:



Above given chart showed price of Mentha price in major spot markets, prices are continuous in downtrend due to arrival pressure from major producing regions.



## Mentha Oil Spot Price Trend of Chandausi:



# Mentha Oil Weekly Report 15<sup>th</sup> September 2014

### Mentha Oil Technical Analysis (Weekly):-Commodity: Mentha Oil Contract: Sept

Exchange: MCX Expiry: Sept 30, 2014

|                                                                                                                                                | _   |  |  |  |  |  |
|------------------------------------------------------------------------------------------------------------------------------------------------|-----|--|--|--|--|--|
| Mentha Oil                                                                                                                                     |     |  |  |  |  |  |
| MENTHAOIL 1409(MXMTLU4)2014/09/14 - Weekly B:669.50 A:669.80