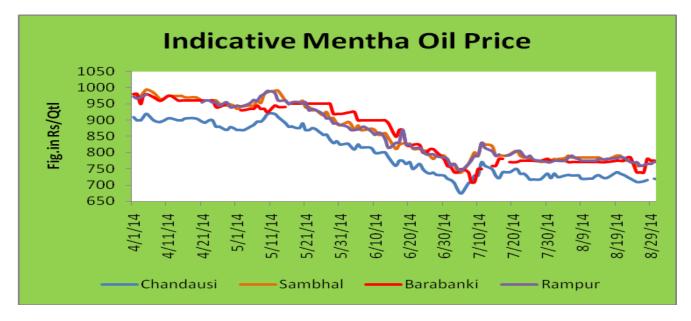

### Domestic market Outlook:

Mentha Oil prices are likely to trade steady to slightly firm to recover in the market.

Indicative Mentha Oil Price Trend:

Above given chart showed price of Mentha price in major spot markets, prices are continuous in downtrend due to arrival pressure from major producing regions.