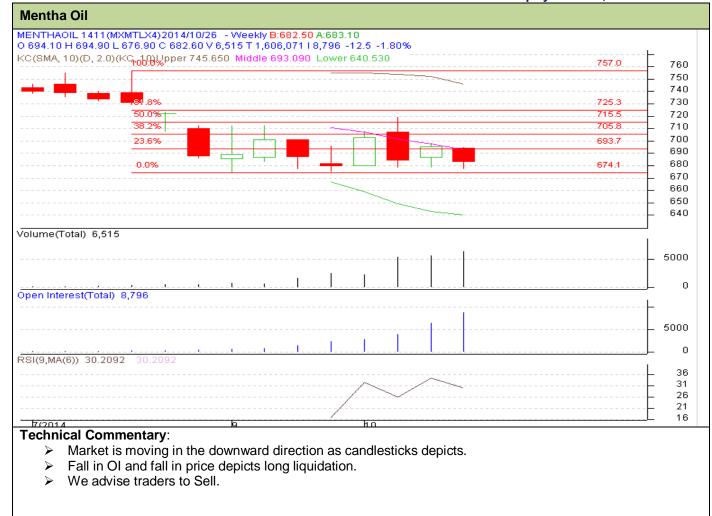

# Mentha Oil Weekly Report 27<sup>th</sup> October 2014

Mentha Oil Technical Analysis (Weekly):-

Commodity: Mentha Oil
Contract: Nov

Exchange: MCX Expiry: 28 Nov, 2014

| Strat | tegy: | الم  |  |
|-------|-------|------|--|
| Jua   | iegy. | OCII |  |

| Intraday Supports & Resistances                       |     | S2   | S1    | PCP | R1  | R2  |     |
|-------------------------------------------------------|-----|------|-------|-----|-----|-----|-----|
| Mentha Oil                                            | MCX | Nov  | 640   | 650 | 683 | 715 | 725 |
| Intraday Trade Call*                                  |     | Call | Entry | T1  | T2  | SL  |     |
| Mentha Oil                                            | MCX | Nov  | Sell  | 696 | 670 | 673 | 694 |
| *Do not some forward the position will the post Wool. |     |      |       |     |     |     |     |

\*Do not carry forward the position until the next Week.