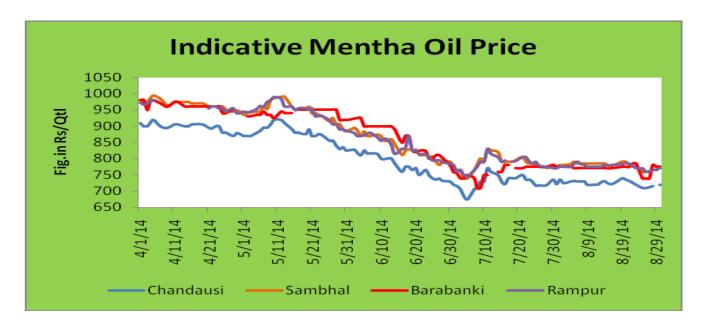

#### **Indicative Mentha Oil Price Trend:**

Above given chart showed price of Mentha price in major spot markets, markets are moving in range bound movement.