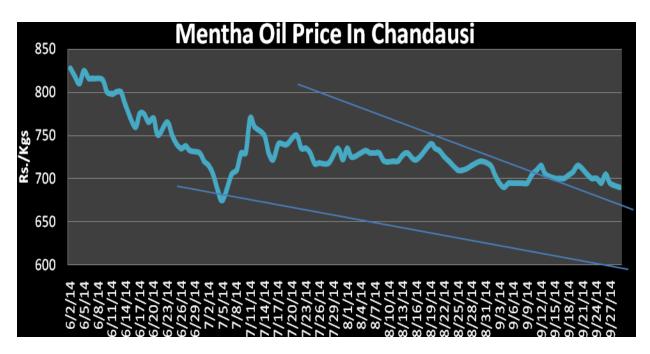

rise in Open interest indicates short build up in the market.

### **International Market Update:**

- On a Week basis, the PVOI analysis reflects that the prices are rising along with the volumes and open interest. Therefore, based on the above-mentioned market scenarios, Mentha oil prices are expected to continue in its steady to slightly firm bias in the short term.
- International quotes (FOB) for Mentha oil in Shanghai are in the range of USD 1420-1450/Quintal.

#### **Domestic market Outlook:**

Mentha Oil prices are likely to trade steady to slightly weak in the market.



#### **Indicative Mentha Oil Price Trend:**



Above given chart showed price of Mentha price in major spot markets, markets are moving in range bound movement.

### **Mentha Oil Spot Price Trend of Chandausi:**





# Mentha Oil Weekly Report 27<sup>th</sup> October 2014

Mentha Oil Technical Analysis (Weekly):-

Commodity: Mentha Oil
Contract: Nov

Exchange: MCX Expiry: 28 Nov, 2014



| Strat | tegy: | الم  |  |
|-------|-------|------|--|
| Jua   | iegy. | OCII |  |

| Intraday Supports & Resistances                       |     | S2   | S1    | PCP | R1  | R2  |     |
|-------------------------------------------------------|-----|------|-------|-----|-----|-----|-----|
| Mentha Oil                                            | MCX | Nov  | 640   | 650 | 683 | 715 | 725 |
| Intraday Trade Call*                                  |     | Call | Entry | T1  | T2  | SL  |     |
| Mentha Oil                                            | MCX | Nov  | Sell  | 696 | 670 | 673 | 694 |
| *Do not some forward