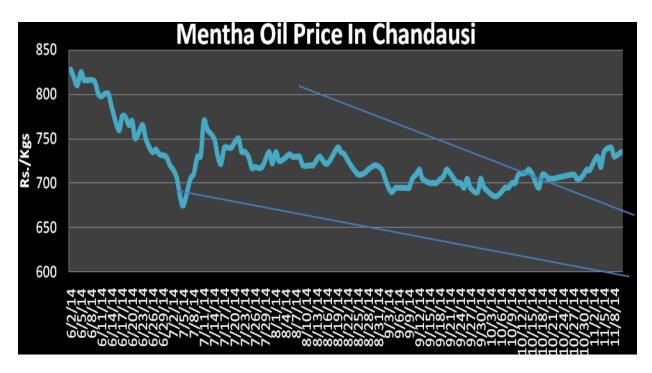

## **Mentha Oil Spot Price Trend of Chandausi:**

Mentha Oil Technical Analysis (Weekly):-

**Commodity: Mentha Oil Contract: Nov** 

**Exchange: MCX** Expiry: 28 Nov, 2014