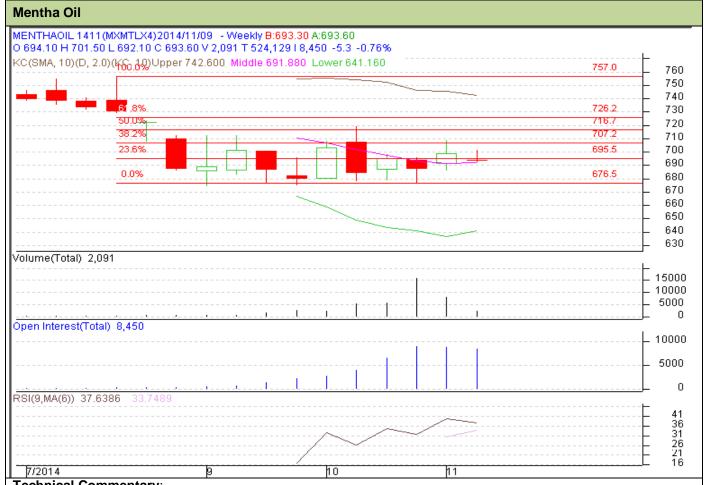

#### **Technical Commentary:**

- Market is moving in the range bound direction as candlesticks depicts.
- Fall in OI and fall in price depicts long liquidation.
- We advise traders to buy on dips.

| Strate | av: | Buv |
|--------|-----|-----|
|        |     |     |

| Intraday Supports & Resistances                         |     | S2   | S1    | PCP | R1  | R2  |     |
|---------------------------------------------------------|-----|------|-------|-----|-----|-----|-----|
| Mentha Oil                                              | MCX | Nov  | 640   | 650 | 692 | 715 | 725 |
| Intraday Trade Call*                                    |     | Call | Entry | T1  | T2  | SL  |     |
| Mentha Oil                                              | MCX | Nov  | Buy   | 703 | 698 | 697 | 705 |
| *Do not carry forward the position until the next Week. |     |      |       |     |     |     |     |