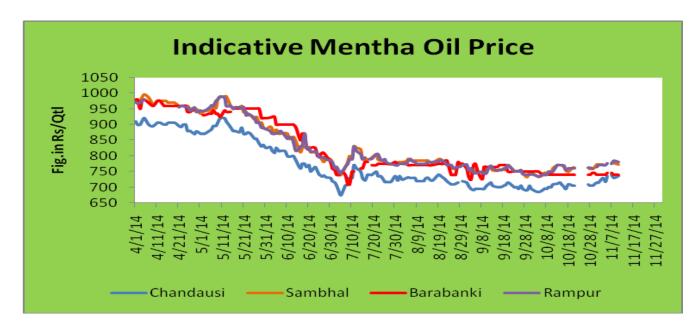

#### **Indicative Mentha Oil Price Trend:**

Above given chart showed price of Mentha price in major spot markets, markets are moving in range bound movement.