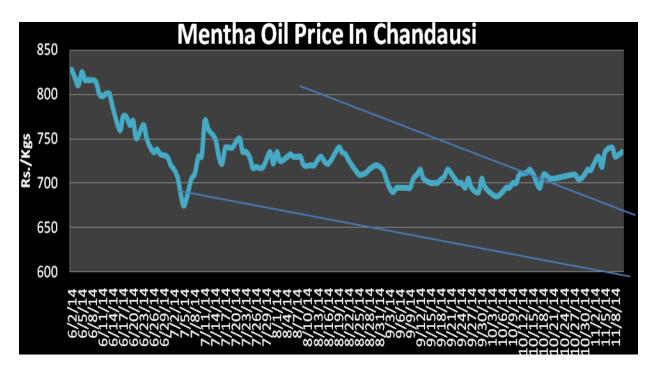

Fall in price with fall in Open interest indicates long liquidation in the market.

## **International Market Update:**

- On a Week basis, the PVOI analysis reflects that the prices are rising along with the volumes and open interest. Therefore, based on the above-mentioned market scenarios, Mentha oil prices are expected to continue in its steady to slightly firm bias in the short term.
- International quotes (FOB) for Mentha oil in Shanghai are in the range of USD 1400-1430/Quintal.

### **Domestic market Outlook:**

Mentha Oil prices are likely to trade steady in the market.



### **Indicative Mentha Oil Price Trend:**



Above given chart showed price of Mentha price in major spot markets, markets are moving in range bound movement.

# **Mentha Oil Spot Price Trend of Chandausi:**





# Mentha Oil Weekly Report 17<sup>th</sup> 2014

Mentha Oil Technical Analysis (Weekly):-

Commodity: Mentha Oil
Contract: Nov

Exchange: MCX Expiry: 28 Nov, 2014



### **Technical Commentary:**

- Market is moving in the range bound direction as candlesticks depicts.
- > Fall in OI and fall in price depicts consolidation.
- We advise traders to buy on dips.

| Strategy: Buy                                           |     |     |      |       |     |     |     |
|---------------------------------------------------------|-----|-----|------|-------|-----|-----|-----|
| Intraday Supports & Resistances                         |     | S2  | S1   | PCP   | R1  | R2  |     |
| Mentha Oil                                              | MCX | Nov | 640  | 650   | 692 | 715 | 725 |
| Intraday Tr