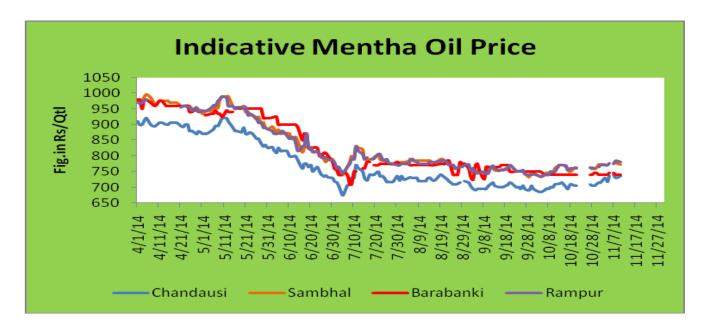

### **Indicative Mentha Oil Price Trend:**

Above given chart showed price of Mentha price in major spot markets, markets are moving in range bound movement.