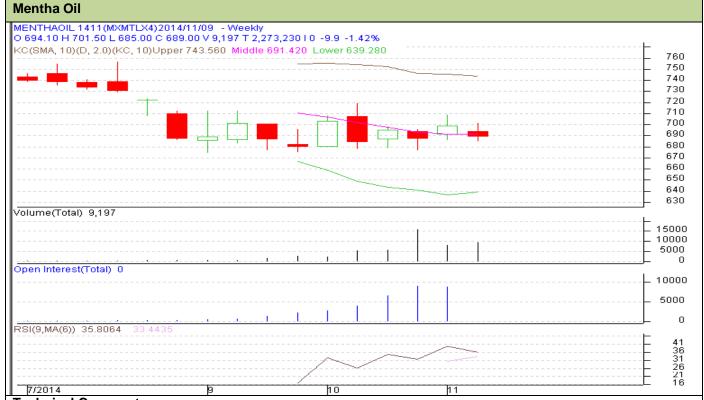

# Mentha Oil Weekly Report 17<sup>th</sup> 2014

Mentha Oil Technical Analysis (Weekly):-

Commodity: Mentha Oil
Contract: Nov

Exchange: MCX Expiry: 28 Nov, 2014

### **Technical Commentary:**

- Market is moving in the range bound direction as candlesticks depicts.
- > Fall in OI and fall in price depicts consolidation.
- We advise traders to buy on dips.

| Strategy: Buy                                           |     |     |      |       |     |     |     |
|---------------------------------------------------------|-----|-----|------|-------|-----|-----|-----|
| Intraday Supports & Resistances                         |     | S2  | S1   | PCP   | R1  | R2  |     |
| Mentha Oil                                              | MCX | Nov | 640  | 650   | 692 | 715 | 725 |
| Intraday Trade Call*                                    |     |     | Call | Entry | T1  | T2  | SL  |
| Mentha Oil                                              | MCX | Nov | Buy  | 680   | 692 | 695 | 677 |
| *Do not carry forward the position until the next Week. |     |     |      |       |     |     |     |