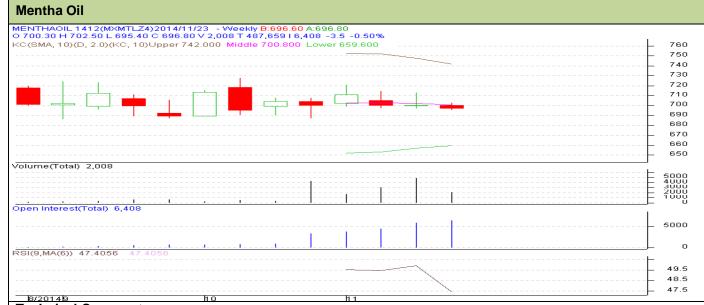

# Mentha Oil Weekly Report 01st Dec 2014

Mentha Oil Technical Analysis (Weekly):-

Commodity: Mentha Oil Exchange: MCX
Contract: Dec Expiry: 31 Dec, 2014

## **Technical Commentary:**

- Market is moving in the range bound direction as candlesticks depicts.
- Rise in OI and fall in price depicts short build up.
- > We advise traders to Sell on rise for this week.

| Str | ate | gy | <b>/:</b> | Sell |  |
|-----|-----|----|-----------|------|--|
|     |     |    |           |      |  |

| Intraday Supports & Resistances                         |     | S2   | S1    | PCP | R1    | R2  |     |
|---------------------------------------------------------|-----|------|-------|-----|-------|-----|-----|
| Mentha Oil                                              | MCX | Dec  | 640   | 650 | 694.9 | 715 | 725 |
| Intraday Trade Call*                                    |     | Call | Entry | T1  | T2    | SL  |     |
| Mentha Oil                                              | MCX | Dec  | Sell  | 705 | 700   | 695 | 708 |
| *Do not carry forward the position until the next Week. |     |      |       |     |       |     |     |