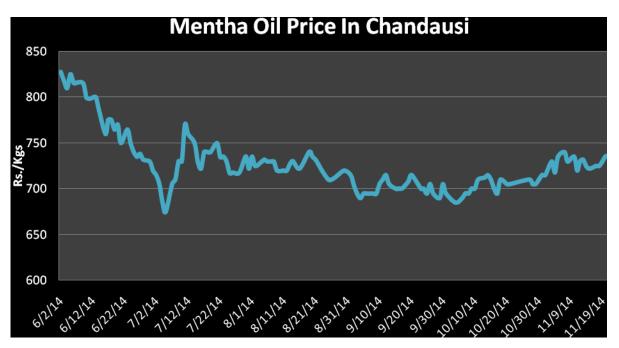

with fall in Open interest indicates long liquidation in the market.

#### **International Market Update:**

- On a Week basis, the PVOI analysis reflects that the prices are in range bound with rise in open interest. Therefore, based on the above-mentioned market scenarios, Mentha oil prices are expected to continue in its steady to slightly firm bias in the short term.
- International quotes (FOB) for Mentha oil in Shanghai are in the range of USD 1400-1430/Quintal.

#### **Domestic market Outlook:**

Mentha Oil prices are likely to trade steady to slightly firm in the market.



#### **Indicative Mentha Oil Price Trend:**



Above given chart showed price of Mentha price in major spot markets, markets are moving in range bound movement.

# **Mentha Oil Spot Price Trend of Chandausi:**





# Mentha Oil Weekly Report 01st Dec 2014

Mentha Oil Technical Analysis (Weekly):-

Commodity: Mentha Oil Exchange: MCX
Contract: Dec Expiry: 31 Dec, 2014



## **Technical Commentary:**

- Market is moving in the range bound direction as candlesticks depicts.
- Rise in OI and fall in price depicts short build up.
- > We advise traders to Sell on rise for this week.

| Str | ate | gy | <b>/:</b> | Sell |  |
|-----|-----|----|-----------|------|--|
|     |     |    |           |      |  |

| Intraday Supports & Resistances                         |     | S2   | S1    | PCP | R1    | R2  |     |
|---------------------------------------------------------|-----|------|-------|-----|-------|-----|-----|
| Mentha Oil                                              | MCX | Dec  | 640   | 650 | 6