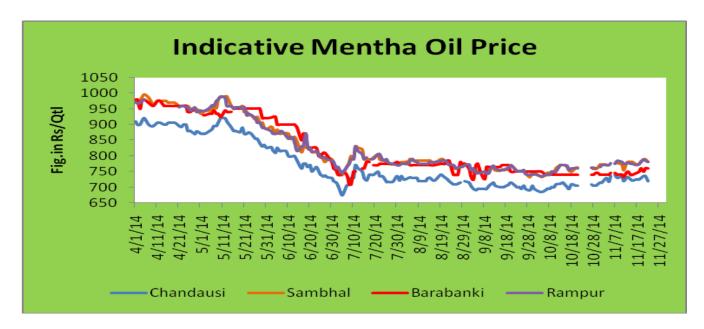

#### **Indicative Mentha Oil Price Trend:**

Above given chart showed price of Mentha price in major spot markets, markets are moving in range bound movement.