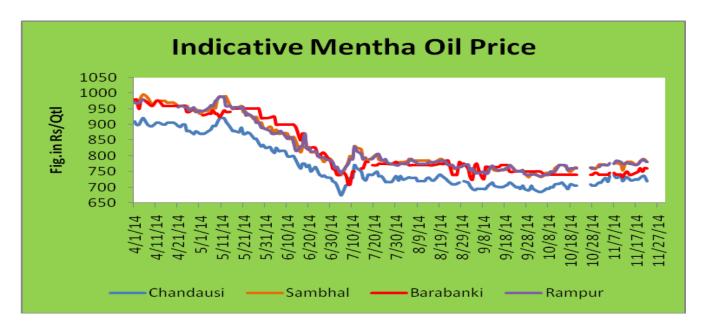

#### **Indicative Mentha Oil Price Trend:**

Above given chart showed price of Mentha price in major spot markets, markets are moving in range bound movement.