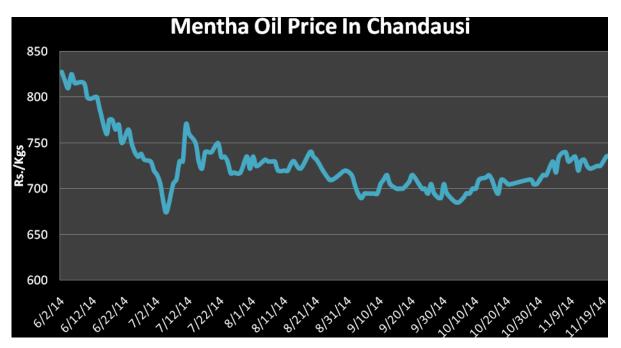

e with fall in Open interest indicates long liquidation in the market.

### **International Market Update:**

- On a Week basis, the PVOI analysis reflects that the prices are in range bound with rise in open interest. Therefore, based on the above-mentioned market scenarios, Mentha oil prices are expected to continue in its steady to slightly firm bias in the short term.
- International quotes (FOB) for Mentha oil in Shanghai are in the range of USD 1400-1430/Quintal.

### **Domestic market Outlook:**

Mentha Oil prices are likely to trade steady to slightly firm in the market.



#### **Indicative Mentha Oil Price Trend:**



Above given chart showed price of Mentha price in major spot markets, markets are moving in range bound movement.

# **Mentha Oil Spot Price Trend of Chandausi:**





## **Mentha Oil Weekly Report** 08th Dec 2014

Mentha Oil Technical Analysis (Weekly):-

**Commodity: Mentha Oil Exchange: MCX Contract: Dec** Expiry: 31 Dec, 2014



# Technical Commentary:

- Market is moving in the range bound direction as candlesticks depicts.
- Rise in OI and fall in price depicts short build up.
- We advise traders to buy on dips for this week.

| Strategy: E | 3uv |
|-------------|-----|
|-------------|-----|

| Intraday Supports & Resistances                         |     | S2   | S1    | PCP   | R1  | R2  |     |
|---------------------------------------------------------|-----|------|-------|-------|-----|-----|-----|
| Mentha Oil MCX Dec                                      |     | 640  | 650   | 706.5 | 715 | 725 |     |
| Intraday Trade Call*