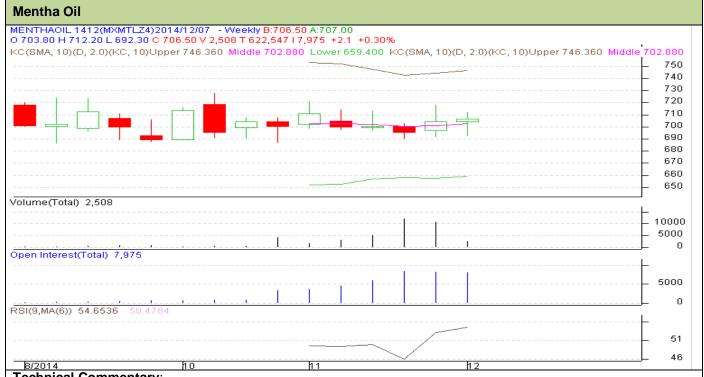

## **Mentha Oil Weekly Report** 08th Dec 2014

Mentha Oil Technical Analysis (Weekly):-

**Commodity: Mentha Oil Exchange: MCX Contract: Dec** Expiry: 31 Dec, 2014

# Technical Commentary:

- Market is moving in the range bound direction as candlesticks depicts.
- Rise in OI and fall in price depicts short build up.
- We advise traders to buy on dips for this week.