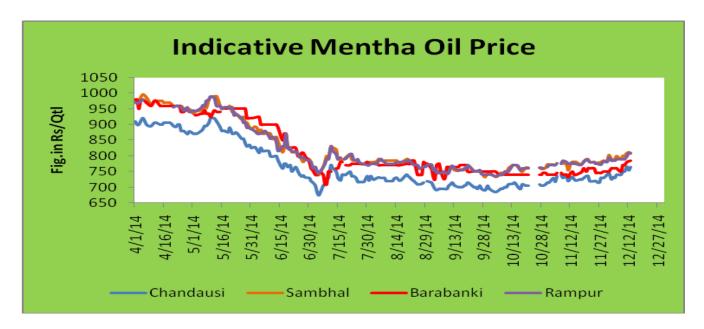

#### **Indicative Mentha Oil Price Trend:**

Above given chart showed price of Mentha price in major spot markets, markets are moving in upward direction.