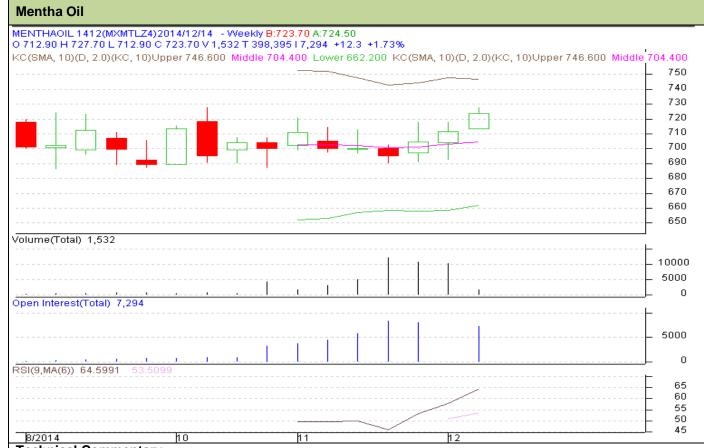

# Mentha Oil Weekly Report 15<sup>th</sup> Dec 2014

Mentha Oil Technical Analysis (Weekly):-Commodity: Mentha Oil

Commodity: Mentha Oil Exchange: MCX
Contract: Dec Expiry: 31 Dec, 2014

### **Technical Commentary:**

- Market is moving in the upward direction as candlesticks depicts.
- > Rise in OI and rise in price depicts long build up.
- We advise traders to buy on dips for this week.

| Str | ate | qv: | Buy |
|-----|-----|-----|-----|
|     |     |     |     |

| Intraday Supports & Resistances                        |     | S2   | S1    | PCP | R1    | R2  |     |
|--------------------------------------------------------|-----|------|-------|-----|-------|-----|-----|
| Mentha Oil                                             | MCX | Dec  | 686   | 660 | 723.7 | 740 | 750 |
| Intraday Trade Call*                                   |     | Call | Entry | T1  | T2    | SL  |     |
| Mentha Oil                                             | MCX | Dec  | Buy   | 710 | 712   | 718 | 700 |
| *Do not carry forward the position until the next Week |     |      |       |     |       |     |     |