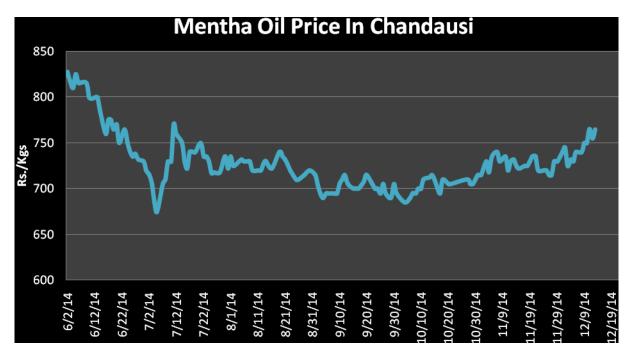

eek.
- Rise in price with rise in Open interest indicates long buildup in the market.

### **International Market Update:**

- On a Week basis, the PVOI analysis reflects that the prices are in range bound with rise in open interest. Therefore, based on the above-mentioned market scenarios, Mentha oil prices are expected to continue in its steady to slightly firm bias in the short term.
- International quotes (FOB) for Mentha oil in Shanghai are in the range of USD 1400-1430/Quintal.

### **Domestic market Outlook:**

Mentha Oil prices are likely to trade steady firm in the market.



#### **Indicative Mentha Oil Price Trend:**



Above given chart showed price of Mentha price in major spot markets, markets are moving in upward direction.

## **Mentha Oil Spot Price Trend of Chandausi:**





# Mentha Oil Weekly Report 15<sup>th</sup> Dec 2014

Mentha Oil Technical Analysis (Weekly):-Commodity: Mentha Oil

Commodity: Mentha Oil Exchange: MCX
Contract: Dec Expiry: 31 Dec, 2014



### **Technical Commentary:**

- Market is moving in the upward direction as candlesticks depicts.
- > Rise in OI and rise in price depicts long build up.
- We advise traders to buy on dips for this week.

| Str | ate | qv: | Buy |
|-----|-----|-----|-----|
|     |     |     |     |

| Intraday Supports & Resistances                        |     | S2   | S1    | PCP | R1    | R2  |     |
|--------------------------------------------------------|-----|------|-------|-----|-------|-----|-----|
| Mentha Oil                                             | MCX | Dec  | 686   | 660 | 723.7 | 740 | 750 |
| I