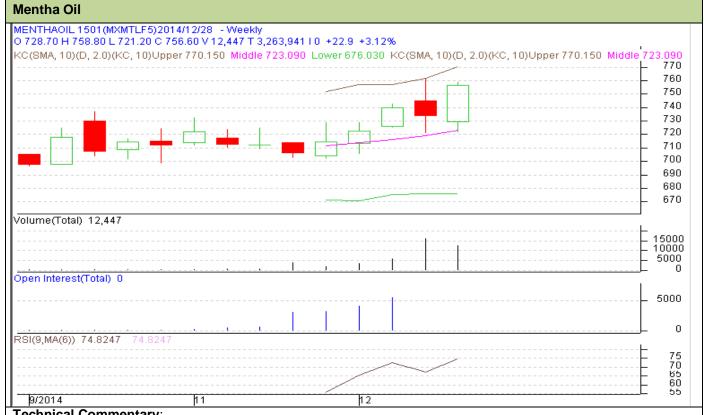

## **Mentha Oil Weekly Report** 05th Jan 2015

Mentha Oil Technical Analysis (Weekly):-**Commodity: Mentha Oil** 

**Exchange: MCX** Contract: Jan Expiry: 30 Jan, 2014

### **Technical Commentary:**

- Market is moving in the upward direction as candlesticks depicts.
- Rise in OI and rise in price depicts long build up.
- We advise traders to buy on dips for this week.

| Strategy: Buy                                           |     |      |       |     |       |     |     |
|---------------------------------------------------------|-----|------|-------|-----|-------|-----|-----|
| Intraday Supports & Resistances                         |     | S2   | S1    | PCP | R1    | R2  |     |
| Mentha Oil                                              | MCX | Jan  | 686   | 660 | 756.6 | 770 | 795 |
| Intraday Trade Call*                                    |     | Call | Entry | T1  | T2    | SL  |     |
| Mentha Oil                                              | MCX | Jan  | Buy   | 721 | 730   | 738 | 715 |
| *Do not carry forward the position until the next Week. |     |      |       |     |       |     |     |