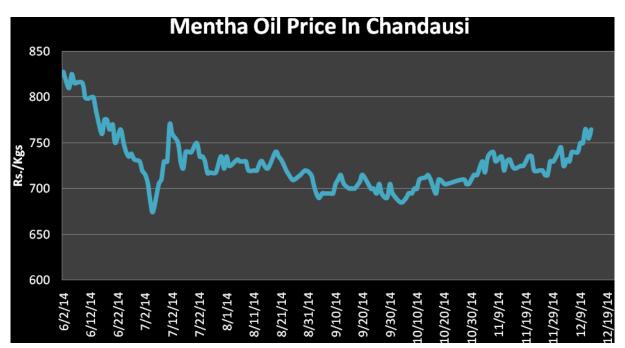

eek.
- Rise in price with rise in Open interest indicates long build-up in the market.

### **International Market Update:**

- On a Week basis, the PVOI analysis reflects that the prices are in range bound with rise in open interest. Therefore, based on the above-mentioned market scenarios, Mentha oil prices are expected to continue in its steady to slightly firm bias in the short term.
- International quotes (FOB) for Mentha oil in Shanghai are in the range of USD 1350-1400/Quintal.

### **Domestic market Outlook:**

Mentha Oil prices are likely to trade steady firm in the market.



#### **Indicative Mentha Oil Price Trend:**



Above given chart showed price of Mentha price in major spot markets, markets are moving in upward direction.

# **Mentha Oil Spot Price Trend of Chandausi:**





## **Mentha Oil Weekly Report** 05th Jan 2015

Mentha Oil Technical Analysis (Weekly):-**Commodity: Mentha Oil** 

**Exchange: MCX** Contract: Jan Expiry: 30 Jan, 2014



### **Technical Commentary:**

- Market is moving in the upward direction as candlesticks depicts.
- Rise in OI and rise in price depicts long build up.
- We advise traders to buy on dips for this week.

| Strategy: Buy                                           |     |      |       |     |       |     |     |
|---------------------------------------------------------|-----|------|-------|-----|-------|-----|-----|
| Intraday Supports & Resistances                         |     | S2   | S1    | PCP | R1    | R2  |     |
| Mentha Oil                                              | MCX | Jan  | 686   | 660 | 756.6 | 770 |