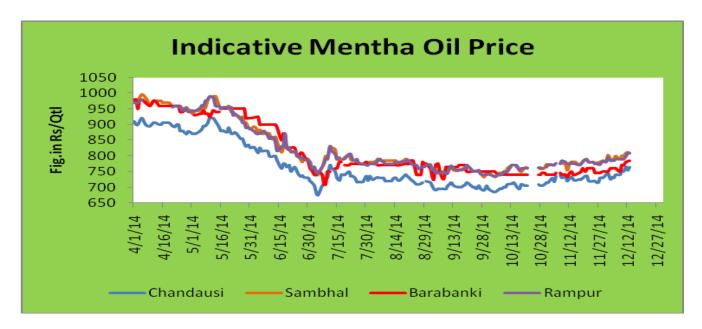

#### **Indicative Mentha Oil Price Trend:**

Above given chart showed price of Mentha price in major spot markets, markets are moving in upward direction.