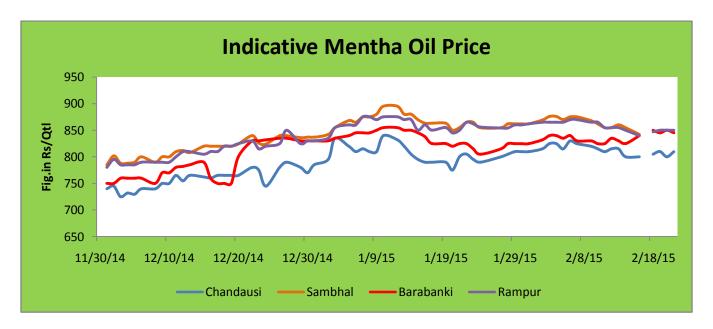

#### **Indicative Mentha Oil Price Trend:**

Above given chart showed price of Mentha price in major spot markets, markets are moving in the range bound.