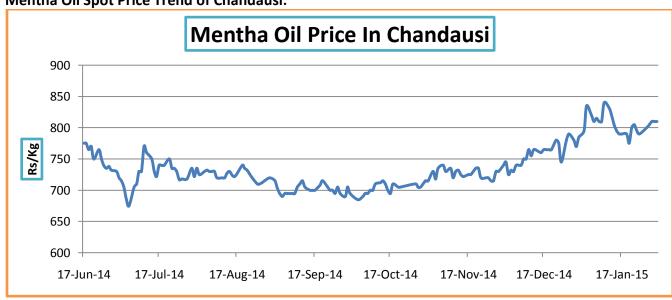

with rise in Open interest indicates long build-up in the market.

#### **International Market Update:**

- On a Week basis, the PVOI analysis reflects that the prices are moving upwards with rise in open interest and volume. Therefore, based on the above-mentioned market scenarios, Mentha oil prices are expected to show a long build-up in the short term.
- Major buyers like China and E.U. are unwilling to buy mentha crystal under bearish inner tone.
- Ample availability of artificial mentha and lower buying interest remain the price limiting factor in domestic and international markets.



#### **Indicative Mentha Oil Price Trend:**



Above given chart showed price of Mentha price in major spot markets, markets are moving in the range bound.

# Mentha Oil Spot Price Trend of Chandausi:





### Mentha Oil Weekly Report 23<sup>rd</sup> Feb 2015

Mentha Oil Technical Analysis (Weekly):-

Commodity: Mentha Oil Exchange: MCX
Contract: Mar Expiry: 31 Mar, 2014



### **Mentha Oil Weekly Prices**

| Commodity  | Center    | Mentha Oil |           | Changa |
|------------|-----------|------------|-----------|--------|
|            |           | 20-Feb-15  | 13-Feb-15 | Change |
|            | Chandausi | 800        | 815       | -15    |
| Mentha Oil | Sambhal   | 845        | 860       | -15    |
|            | Barabanki | 850        | 830       | 20     |
|            | Bareilly  | 800        | 810       | -10    |



# Mentha Oil Weekly Report 23<sup>rd</sup> Feb 2015

| п |        |       |     |              |  |
|---|--------|-------|-----|--------------|--|
|   | D      |