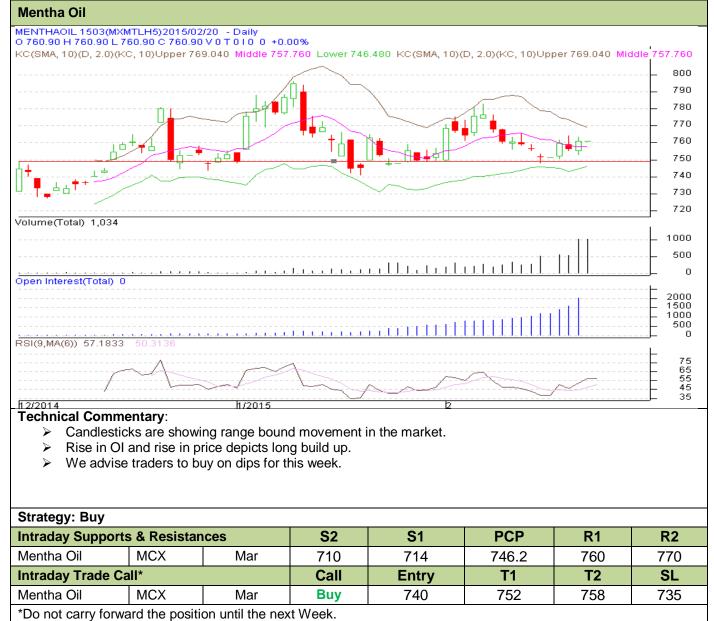

### Mentha Oil Weekly Report 23<sup>rd</sup> Feb 2015

Mentha Oil Technical Analysis (Weekly):-

Commodity: Mentha Oil Exchange: MCX
Contract: Mar Expiry: 31 Mar, 2014

#### **Domestic Fundamentals:**

- Mentha oil markets were weak in previous week due to subdued demand also supported by higher arrival in the domestic market.
- Mentha oil arrival in various markets like Chandausi, Barabanki, Rampur, Sambhal and Bareilly was 1344 drums which were up by 39 drums from last week.
- Farmers are preparing field for new crop in major regions of Uttar Pradesh, Bihar and Haryana.
- It is expected that fall in mentha oil futures to sluggish demand from consuming industries in the spot market against adequate supplies from Chandausi in Uttar Pradesh.
- Production this year expected higher at more than 60000 tonnes vs ~50000 tonnes last year.
- Price of DMO showed firm however Flakes and crystal was recorded steady to weak in last week.
- Rise in price with rise in Open interest indicates long build-up in the market.

#### **International Market Update:**

- On a Week basis, the PVOI analysis reflects that the prices are moving upwards with rise in open interest and volume. Therefore, based on the above-mentioned market scenarios, Mentha oil prices are expected to show a long build-up in the short term.
- Major buyers like China and E.U. are unwilling to buy mentha crystal under bearish inner tone.
- Ample availability of artificial mentha and lower buying interest remain the price limiting factor in domestic and international markets.