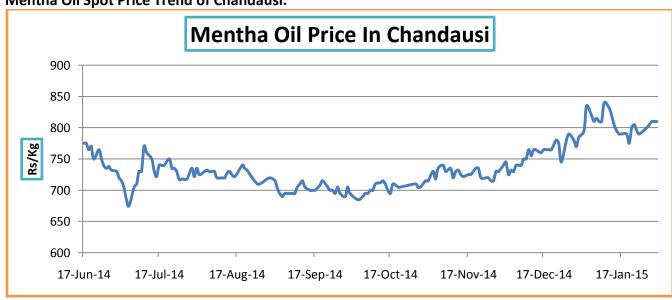

with rise in Open interest indicates long build-up in the market.

#### **International Market Update:**

- On a Week basis, the PVOI analysis reflects that the prices are moving upwards with rise in open interest and volume. Therefore, based on the above-mentioned market scenarios, Mentha oil prices are expected to show a long build-up in the short term.
- Major buyers like China and E.U. are unwilling to buy mentha crystal under bearish inner tone.
- Ample availability of artificial mentha and lower buying interest remain the price limiting factor in domestic and international markets.



#### **Indicative Mentha Oil Price Trend:**



Above given chart showed price of Mentha price in major spot markets, markets are moving in the range bound.

# Mentha Oil Spot Price Trend of Chandausi:





# Mentha Oil Weekly Report 02<sup>nd</sup> March 2015

Mentha Oil Technical Analysis (Weekly):-

Commodity: Mentha Oil Exchange: MCX
Contract: Mar Expiry: 31 Mar, 2014



| Commodity  | Center    | Mentha Oil |           | Chango |
|------------|-----------|------------|-----------|--------|
| Mentha Oil |           | 27-Feb-15  | 20-Feb-15 | Change |
|            | Chandausi | 815        | 800       | 15     |
|            | Sambhal   | 860        | 845       | 15     |
|            | Barabanki | 830        | 850       | -20    |
|            | Bareilly  | 815        | 800       | 15     |
|            | Rampur    | 865        | 850       | 15     |



## Mentha Oil Weekly Report 02<sup>nd</sup> March 2015

| Commodity | Center    | DMO       |           | Change |
|-----------|------