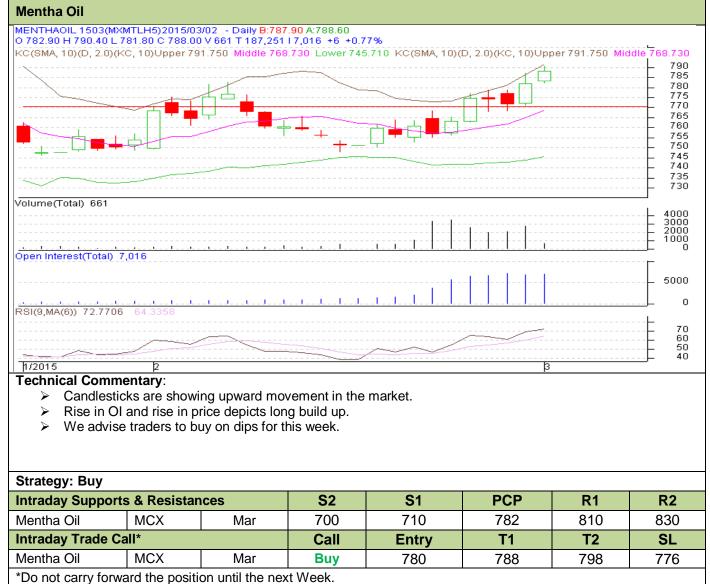

#### **Domestic Fundamentals:**

- Mentha oil markets were firm in previous week due to fresh demand by traders also supported by lower arrival in the domestic market.
- Mentha oil arrival in various markets like Chandausi, Barabanki, Rampur, Sambhal and Bareilly was 965 drums which were down by 379 drums from last week.
- Farmers are preparing field for new crop in major regions of Uttar Pradesh, Bihar and Haryana.
- It is expected that fresh positions created by speculators on the back of better demand from consuming industries in the spot market against restricted supplies from Chandausi in Uttar Pradesh mainly led to rise in Mentha oil prices at futures trade.
- Production in 2013-14 year is expected higher at more than 60000 tonnes vs ~50000 tonnes last year (2012-13).
- Price of DMO showed firm however Flakes and crystal was recorded firm in last week.
- Rise in price with rise in Open interest indicates long build-up in the market.