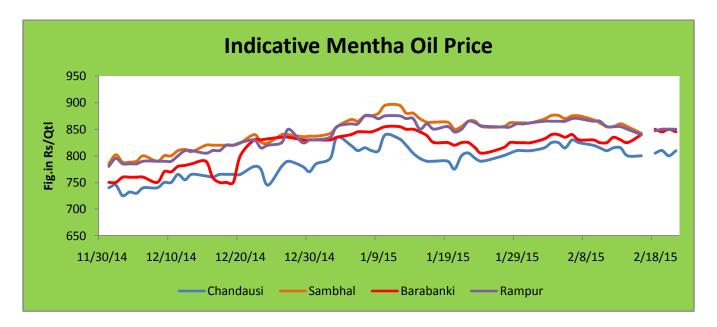

#### **Indicative Mentha Oil Price Trend:**

Above given chart showed price of Mentha price in major spot markets, markets are moving in the range bound.