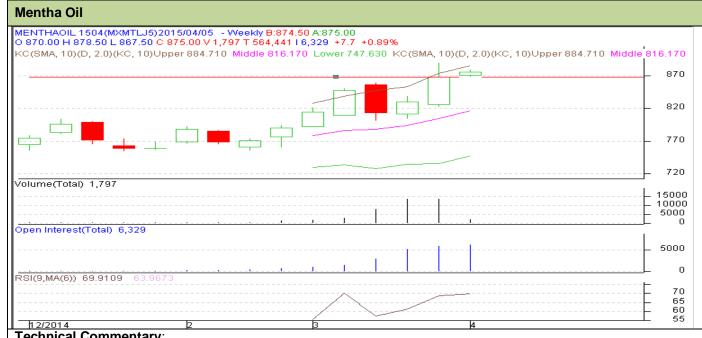

#### **Mentha Oil Weekly Report** 06th April 2015

Mentha Oil Technical Analysis (Weekly):-

**Commodity: Mentha Oil Exchange: MCX Contract: Apr** Expiry: 30 Apr, 2015

## **Technical Commentary:**

- Candlesticks are showing downward movement in the market.
- Fall in OI and fall in price depicts long liquidation.
- We advise traders to buy on dips for this week.

| Strategy: Buy                   |     |      |       |     |     |     |     |
|---------------------------------|-----|------|-------|-----|-----|-----|-----|
| Intraday Supports & Resistances |     | S2   | S1    | PCP | R1  | R2  |     |
| Mentha Oil                      | MCX | Apr  | 700   | 710 | 875 | 900 | 920 |
| Intraday Trade Call*            |     | Call | Entry | T1  | T2  | SL  |     |
| Mentha Oil                      | MCX | Apr  | Buy   | 850 | 865 | 873 | 845 |

\*Do not carry forward the position until the next Week.