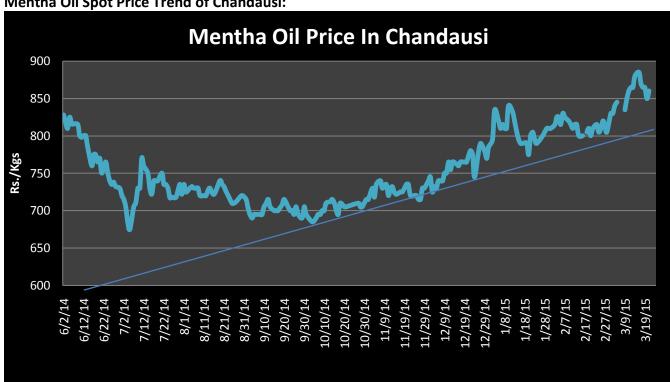

utures to increasing positions by speculators on the back of rising demand from consuming industries in the physical markets amid restricted arrivals from Chandausi in Uttar Pradesh.
- Sowing is almost done in all major growing states and arrival of mentha oil is likely to hit in the market by end of the May.
- As per reported, 14,400 Kgs of mentha arvensis oil(cornmint oil) exported to China from Mundra Port on 04<sup>th</sup> April 2015 with value of Rs. 10,162,420.

#### **Domestic market Outlook:**

Mentha Oil prices are likely to trade steady to firm in the market.



#### **Indicative Mentha Oil Price Trend:**



Above given chart showed price of Mentha price in major spot markets, markets are moving in the range bound to slightly up.

#### Mentha Oil Spot Price Trend of Chandausi:





#### **Mentha Oil Weekly Report** 06th April 2015

Mentha Oil Technical Analysis (Weekly):-

**Commodity: Mentha Oil Exchange: MCX Contract: Apr** Expiry: 30 Apr, 2015



## **Technical Commentary:**

- Candlesticks are showing downward movement in the market.
- Fall in OI and fall in price depicts long liquidation.
- We advise traders to buy on dips for this week.

| Strategy: Buy                   |     |      |       |     |     |     |     |
|---------------------------------|-----|------|-------|-----|-----|-----|-----|
| Intraday Supports & Resistances |     | S2   | S1    | PCP | R1  | R2  |     |
| Mentha Oil                      | MCX | Apr  | 700   | 710 | 875 | 900 | 920 |
| Intraday Trade Call*            |     | Call | Entry | T1  | T2  | SL  |     |
| Mentha Oil