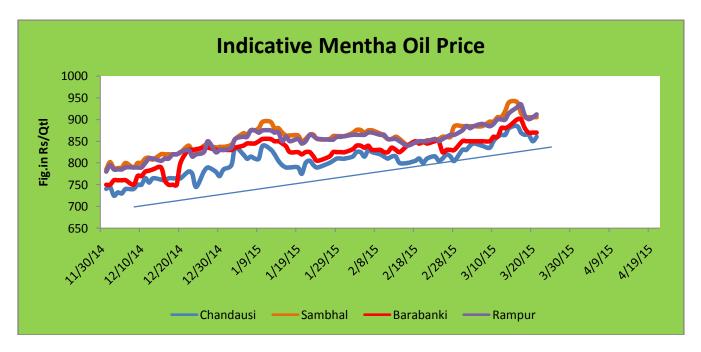

#### **Indicative Mentha Oil Price Trend:**

Above given chart showed price of Mentha price in major spot markets, markets are moving in the range bound to slightly up.