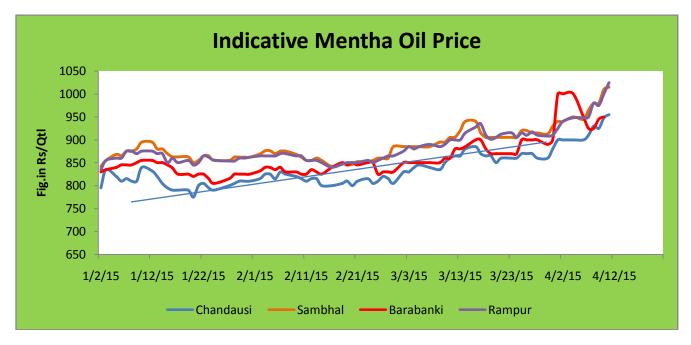

Above given chart showed price of Mentha price in major spot markets, markets are moving in the upward direction.