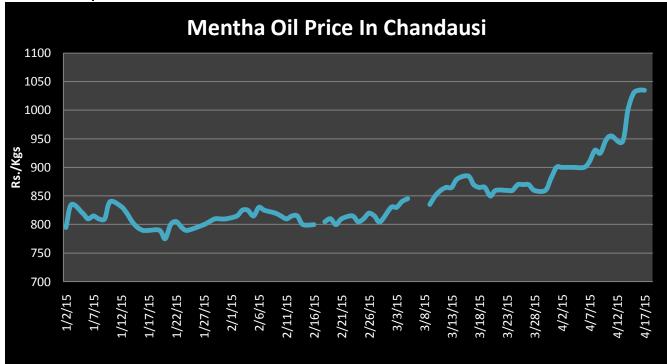

il kp (indian essential oil) is exported to South Korea via Nhava Sheva Sea with value of Rs. 372,900. As on April 30th 2015, 50 kgs of Natural essential oils, mentha piperata oil ke is exported to Germany via Delhi air cargo with value of Rs. 97,653, and another export of 25 kgs of mentha chitrata oil to the same country with value of Rs. 80,420. On April 29th 14,400 kgs of mentha arvensis oil export to Indonesia via Mulund with the value of Rs. 12,359,025.

### Domestic market Outlook:

Mentha oil market is likely to trade steady to slightly firm as market would try to recover from current level in coming week amid of lower arrivals.



Indicative Mentha Oil Price Trend:



Above given chart showed price of Mentha price in major spot markets, markets are moving in the upward direction.



## Mentha Oil Spot Price Trend of Chandausi:



# Mentha Oil Weekly Report 18<sup>th</sup> May 2015

| Mentha Oil Te<br>Commodity: I<br>Contract: Jur                    |                                                                                              | is (Weekly):-                        |                  |                          |                   | nge: MCX<br>0 June, 2019 | 5                                                                                                                                                  |
|-------------------------------------------------------------------|----------------------------------------------------------------------------------------------|--------------------------------------|------------------|--------------------------|--