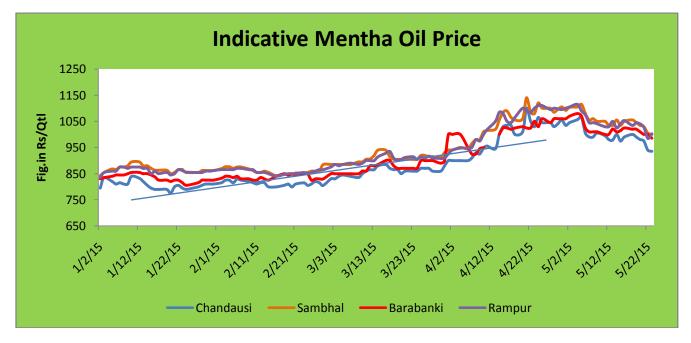

## Domestic market Outlook:

Mentha oil market is likely to trade steady weak.

Indicative Mentha Oil Price Trend:

Above given chart showed price of Mentha price in major spot markets, markets are moving in the downward direction.