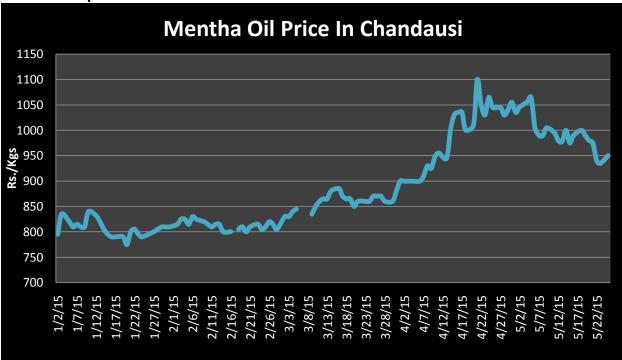

ical market is supporting downtrend in mentha oil prices.
- As on May 9th 2015, 500 kgs of mentha oil kp (indian essential oil) is exported to South Korea via Nhava Sheva Sea with value of Rs. 372,900. As on April 30th 2015, 50 kgs of Natural essential oils, mentha piperata oil ke is exported to Germany via Delhi air cargo with value of Rs. 97,653, and another export of 25 kgs of mentha chitrata oil to the same country with value of Rs. 80,420. On April 29th 14,400 kgs of mentha arvensis oil export to Indonesia via Mulund with the value of Rs. 12,359,025.

## Domestic market Outlook:

Mentha oil market is likely to trade steady weak.



Indicative Mentha Oil Price Trend:



Above given chart showed price of Mentha price in major spot markets, markets are moving in the downward direction.



## Mentha Oil Spot Price Trend of Chandausi:



### Mentha Oil Weekly Report 01<sup>st</sup> June 2015

#### Mentha Oil Technical Analysis (Weekly):-Commodity: Mentha Oil Contract: June

#### Exchange: MCX Expiry: 30 June, 2015





# Mentha Oil Weekly Report 01<sup>st</sup> June 2015

### **Mentha Oil Weekly Prices**

| Commodity  | Center    | Mentha Oil |           | Change |
|------------|-----------|------------|-----------|--------|
| Mentha Oil |           | 29-May-15  | 22-May-15 | Change |
|            | Chandausi | NR         | 940       | -      |
|            | Sambhal   | 1028       | 1005      | 23     |
|            | Barabanki | 980        | 1000      | -20    |
|            | Bareilly  | 965        | 960       | 5      |
|            | Rampur    | 1031       | 1027