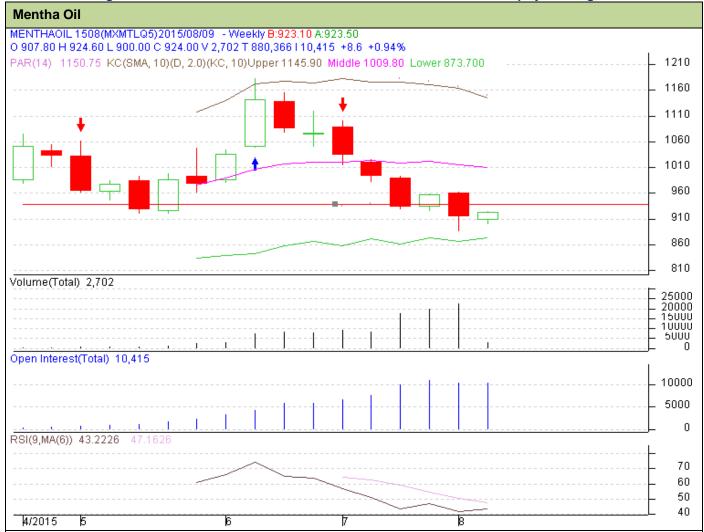

### Mentha Oil Weekly Report 10-Aug- 2015

Mentha Oil Technical Analysis (Weekly):-

Commodity: Mentha Oil Exchange: MCX
Contract: Aug Expiry: 31 Aug, 2015

### **Technical Commentary:**

- Candlesticks are showing downward movement in the market, but from last 3 weeks.
- We advise traders sell for this week.
- > RSI is moving in the neutral region.

| Stra | iteav: | Sell |
|------|--------|------|
|      |        |      |

| Intraday Supports & Resistances                                                                 |  | S2   | S1    | PCP | R1   | R2   |
|-------------------------------------------------------------------------------------------------|--|------|-------|-----|------|------|
| Mentha Oil MCX Aug                                                                              |  | 870  | 900   | 915 | 1052 | 1083 |
| Intraday Trade Call*                                                                            |  | Call | Entry | T1  | T2   | SL   |
| Mentha Oil         MCX         Aug         Sell         945         930         925         950 |  |      |       |     |      |      |
| *Do not carry forward the position until the next Week.                                         |  |      |       |     |      |      |