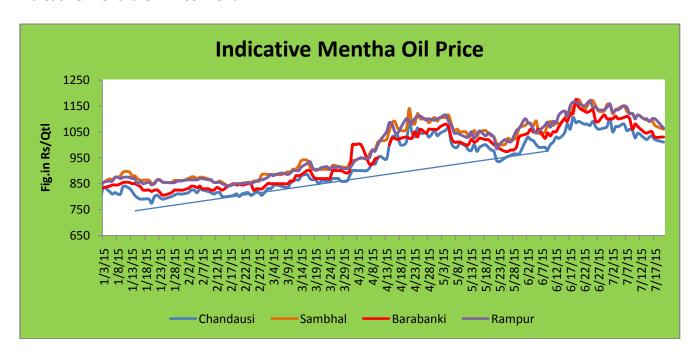

### **Indicative Mentha Oil Price Trend:**

Above given chart showed price of Mentha price in major spot markets, markets are moving in the downward direction.