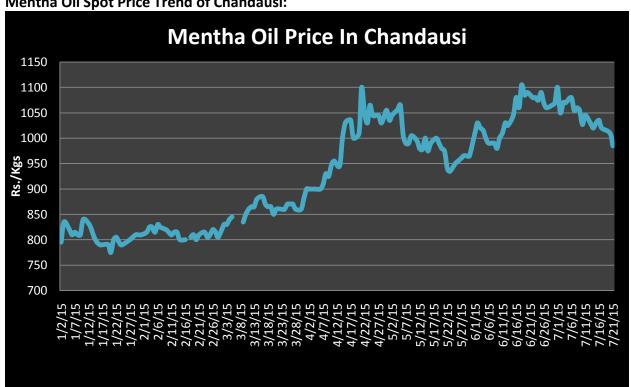

and from stockiest is likely to push price to downward. According to Spices board of India, mint product exports during financial year April 15 were around 1250 tons up by 5 % Y/Y against same period last year. In the Eastern Uttar Pradesh, lean arrival season has been started and we are noticing that the average arrivals are decreasing on weekly basis. On the other side, at present, there is no bulk demand from local mint consumers and export demand is very dull. Hence, considering the overall factors, we are suggesting selling in the August contract in this week trading session.



### **Indicative Mentha Oil Price Trend:**



Above given chart showed price of Mentha price in major spot markets, markets are moving in the downward direction.

## Mentha Oil Spot Price Trend of Chandausi:





### Mentha Oil Weekly Report 10-Aug- 2015

Mentha Oil Technical Analysis (Weekly):-

Commodity: Mentha Oil Exchange: MCX
Contract: Aug Expiry: 31 Aug, 2015



### **Technical Commentary:**

- Candlesticks are showing downward movement in the market, but from last 3 weeks.
- We advise traders sell for this week.
- > RSI is moving in the neutral region.

| Stra | iteav: | Sell |
|------|--------|------|
|      |        |      |

| Intraday Supports & Resistances                                                                 |  | S2   | S1    | PCP | R1   | R2   |
|-------------------------------------------------------------------------------------------------|--|------|-------|-----|------|------|
| Mentha Oil MCX Aug