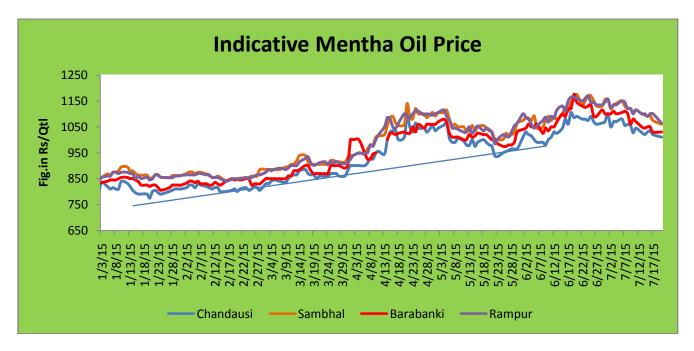

#### **Indicative Mentha Oil Price Trend:**

Above given chart showed price of Mentha price in major spot markets, markets are moving in the downward direction.