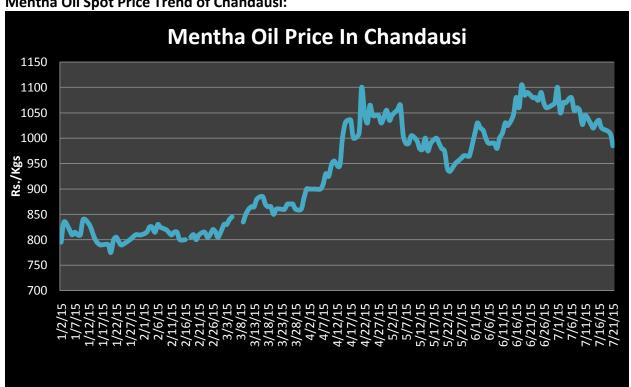

revious year of 50,000 tons.
- On July 8<sup>th</sup> 2015, 50 kgs of essential mentha citrata oil (non edible grade-above essential oildosent contain saffrole) exported to Germany Via Delhi air cargo with value of INR 243,838. As on June 26<sup>th</sup> 2015, 14,400 kgs of essential mentha citrata oil(non edible grade-above essential oildosent contain saffrole) is exported to Germany via Delhi Air Cargo with value of Rs. 243,838.

#### **Domestic market Outlook:**

Mentha Oil prices are expected to trade steady to slightly firm due to rising of industrial demand in coming week.



#### **Indicative Mentha Oil Price Trend:**



Above given chart showed price of Mentha price in major spot markets, markets are moving in the downward direction.

### Mentha Oil Spot Price Trend of Chandausi:





### Mentha Oil Weekly Report 17-Aug- 2015

Mentha Oil Technical Analysis (Weekly):-

Commodity: Mentha Oil Exchange: MCX
Contract: Aug Expiry: 31 Aug, 2015



### **Technical Commentary:**

- Candlesticks are showing range bound movement in the market from last 3 weeks.
- We advise trader to buy for this week.
- > RSI is moving in the neutral region.

| ς | tr | a | ŀρ | a١ | <i>,</i> - | R | uv |
|---|----|---|----|----|------------|---|----|
| J | u  | u |    | ч  |            | _ | uv |

| Intraday Supports & Resistances |     |     | S2   | S1    | PCP   | R1   | R2   |
|---------------------------------|-----|-----|------|-------|-------|------|------|
| Mentha Oil                      | MCX | Aug | 800  | 850   | 947.1 | 1126 | 1220 |
| Intraday Trade Call*            |     |