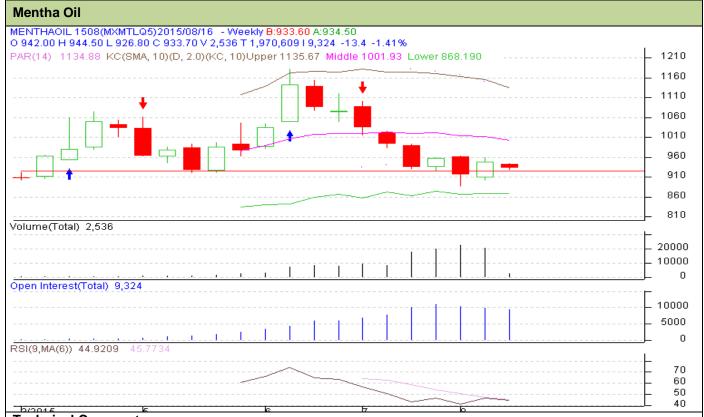

### Mentha Oil Weekly Report 17-Aug- 2015

Mentha Oil Technical Analysis (Weekly):-

Commodity: Mentha Oil Exchange: MCX
Contract: Aug Expiry: 31 Aug, 2015

### **Technical Commentary:**

- Candlesticks are showing range bound movement in the market from last 3 weeks.
- We advise trader to buy for this week.
- > RSI is moving in the neutral region.

| ς | tr | a | ŀρ | a١ | <i>,</i> - | R | uv |
|---|----|---|----|----|------------|---|----|
| J | u  | u |    | ч  |            | _ | uv |

| Intraday Supports & Resistances |     |     | S2   | S1    | PCP   | R1   | R2   |
|---------------------------------|-----|-----|------|-------|-------|------|------|
| Mentha Oil                      | MCX | Aug | 800  | 850   | 947.1 | 1126 | 1220 |
| Intraday Trade Call*            |     |     | Call | Entry | T1    | T2   | SL   |
| Mentha Oil                      | MCX | Aug | buy  | 915   | 922   | 930  | 912  |