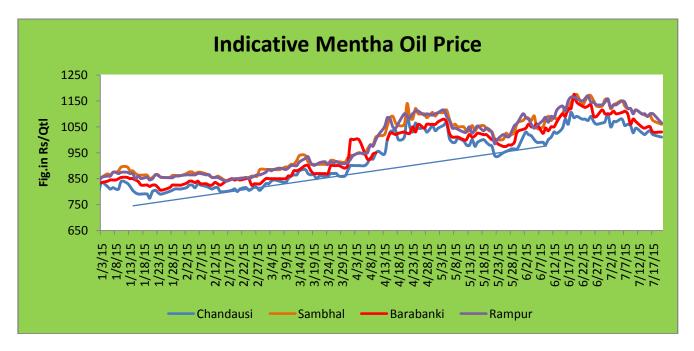

### **Indicative Mentha Oil Price Trend:**

Above given chart showed price of Mentha price in major spot markets, markets are moving in the downward direction.