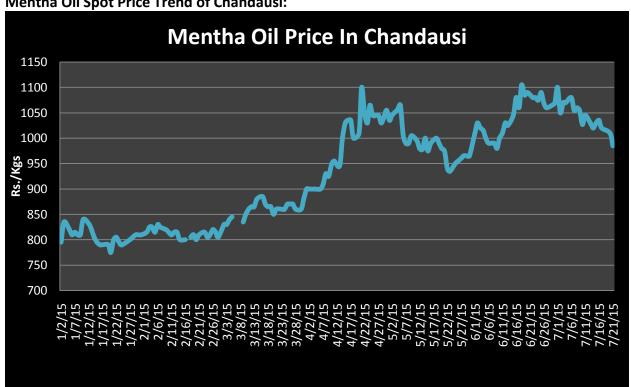

e previous year of 50,000 tons.
- On July 8<sup>th</sup> 2015, 50 kgs of essential mentha citrata oil (non edible grade-above essential oildosent contain saffrole) exported to Germany Via Delhi air cargo with value of INR 243,838. As on June 26<sup>th</sup> 2015, 14,400 kgs of essential mentha citrata oil(non edible grade-above essential oildosent contain saffrole) is exported to Germany via Delhi Air Cargo with value of Rs. 243,838.

### **Domestic market Outlook:**

Mentha Oil prices are expected to trade steady to slightly firm due to rising of industrial demand in coming week.



### **Indicative Mentha Oil Price Trend:**



Above given chart showed price of Mentha price in major spot markets, markets are moving in the downward direction.

## Mentha Oil Spot Price Trend of Chandausi:





# Mentha Oil Weekly Report 24-Aug- 2015

Mentha Oil Technical Analysis (Weekly):-

Commodity: Mentha Oil Exchange: MCX
Contract: Aug Expiry: 31 Aug, 2015



### **Technical Commentary:**

- Candlesticks are showing range bound movement in the market from last 3 weeks.
- > We advise trader to buy for this week.
- > RSI is moving in the neutral region.

| ς | tr | a | ŀρ | a١ | <i>,</i> - | R | uv |
|---|----|---|----|----|------------|---|----|
| J | u  | u |    | ч  |            | _ | uv |

| Intraday Supports & Resistances                         |     |     | S2   | S1    | PCP  | R1   | R2  |  |
|---------------------------------------------------------|-----|-----|------|-------|------|------|-----|--|
| Mentha Oil MCX Aug                                      |     | 800 | 850  | 9