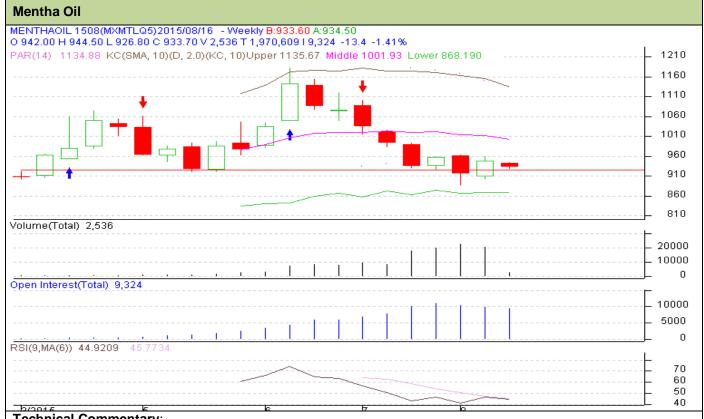

# Mentha Oil Weekly Report 24-Aug- 2015

Mentha Oil Technical Analysis (Weekly):-

Commodity: Mentha Oil Exchange: MCX
Contract: Aug Expiry: 31 Aug, 2015

### **Technical Commentary:**

- Candlesticks are showing range bound movement in the market from last 3 weeks.
- > We advise trader to buy for this week.
- > RSI is moving in the neutral region.

| ς | tr | a | ŀρ | a١ | <i>,</i> - | R | uv |
|---|----|---|----|----|------------|---|----|
| J | u  | u |    | ч  |            | _ | uv |

| Intraday Supports & Resistances                         |     |     | S2   | S1    | PCP  | R1   | R2  |  |
|---------------------------------------------------------|-----|-----|------|-------|------|------|-----|--|
| Mentha Oil MCX Aug                                      |     | 800 | 850  | 947.1 | 1126 | 1220 |     |  |
| Intraday Trade Call*                                    |     |     | Call | Entry | T1   | T2   | SL  |  |
| Mentha Oil                                              | MCX | Aug | buy  | 915   | 922  | 930  | 912 |  |
| *Do not corny forward the position until the poyt Wools |     |     |      |       |      |      |     |  |