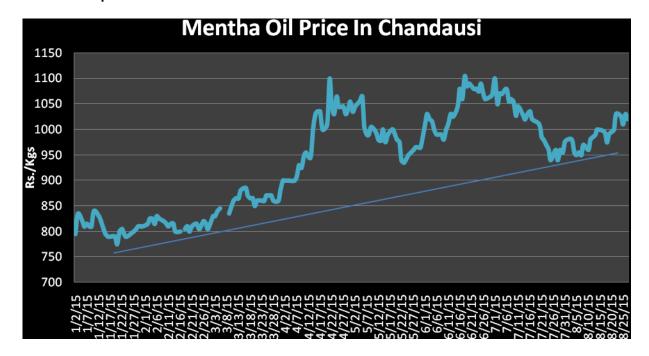

## **Indicative Mentha Oil Price Trend:**

Above given chart showed price of Mentha price in major spot markets, markets are moving in the upward direction.

Mentha Oil Spot Price Trend of Chandausi:

Mentha Oil Technical Analysis (Weekly):-