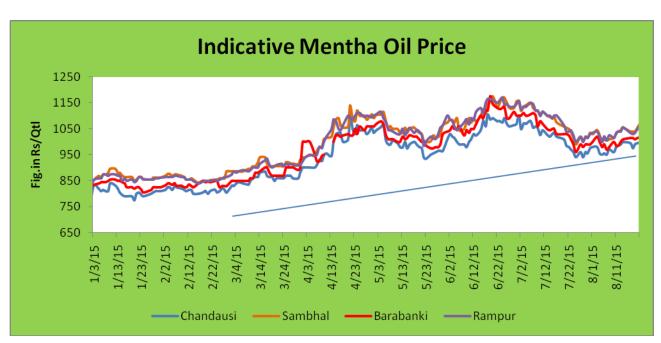

## **Indicative Mentha Oil Price Trend:**

Above given chart showed price of Mentha price in major spot markets, markets are moving in the upward direction.

Mentha Oil Spot Price Trend of Chandausi:

Mentha Oil Technical Analysis (Weekly):-