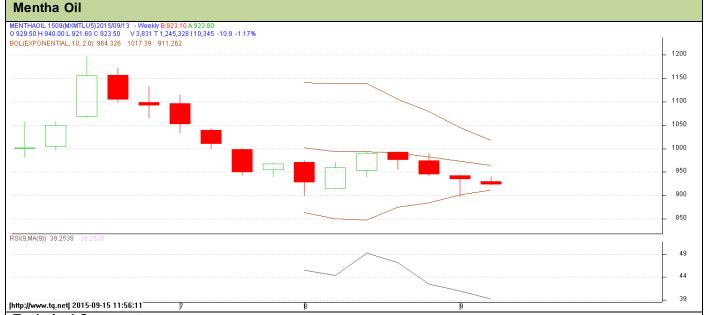

## **Indicative Mentha Oil Price Trend:**

Above given chart showed price of Mentha price in major spot markets, markets are moving in the upward direction.

Mentha Oil Spot Price Trend of Chandausi:

Mentha Oil Technical Analysis (Weekly):-

Commodity: Mentha Oil Contract: Sept

Exchange: MCX Expiry: 30 Sept, 2015

## **Technical Commentary:**

- > Candlesticks are showing range bound to firm movement in the market from last 3 weeks.
- > We advise traders to sell for this week.
- > RSI is moving near to oversold region.