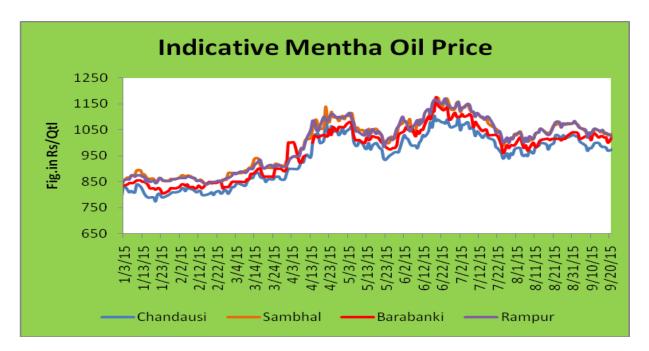

#### **Indicative Mentha Oil Price Trend:**

Above given chart showed price of Mentha price in major spot markets, markets are moving in the upward direction.

Mentha Oil Spot Price Trend of Chandausi: