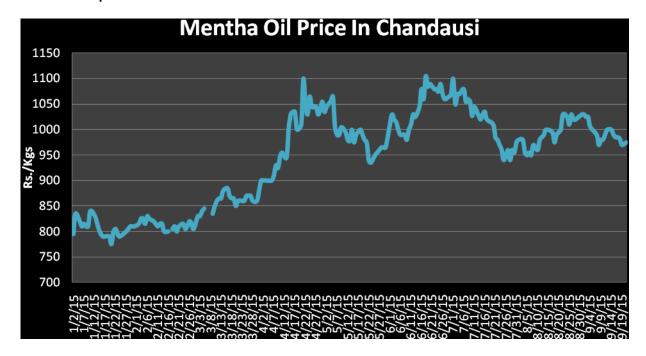

#### **Indicative Mentha Oil Price Trend:**

Above given chart showed price of Mentha price in major spot markets, markets are moving in the upward direction.

Mentha Oil Spot Price Trend of Chandausi: