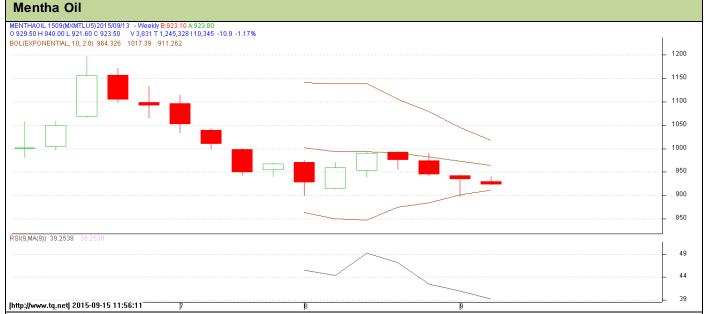

## Mentha Oil Weekly Report 21<sup>th</sup> September- 2015

Mentha Oil Technical Analysis (Weekly):-

Commodity: Mentha Oil Contract: Sept

Exchange: MCX Expiry: 30 Sept, 2015

### **Technical Commentary:**

- > Candlesticks are showing range bound to firm movement in the market from last 3 weeks.
- > We advise trader to sell for this week.
- > RSI is moving near to oversold region.

| Strategy: Sell                                          |     |      |      |           |       |      |      |
|---------------------------------------------------------|-----|------|------|-----------|-------|------|------|
| Intraday Supports & Resistances                         |     |      | S2   | S1        | PCP   | R1   | R2   |
| Mentha Oil                                              | MCX | Sept | 800  | 850       | 934.4 | 1126 | 1220 |
| Intraday Trade Call*                                    |     |      | Call | Entry     | T1    | T2   | SL   |
| Mentha Oil                                              | MCX | Sept | Sell | Below 920 | 910   | 905  | 926  |
| *Do not carry forward the position until the next Week. |     |      |      |           |       |      |      |