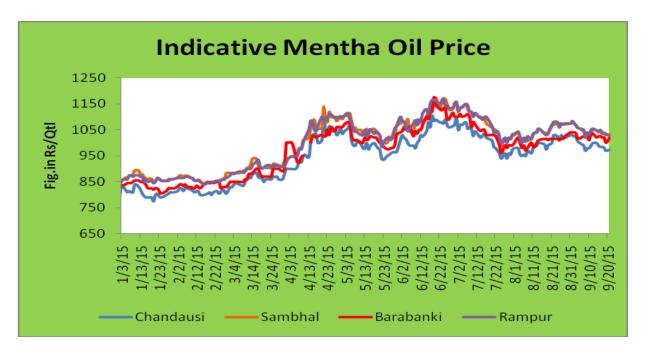

### **Indicative Mentha Oil Price Trend:**

Above given chart showed price of Mentha price in major spot markets, markets are moving in the upward direction.

Mentha Oil Spot Price Trend of Chandausi: