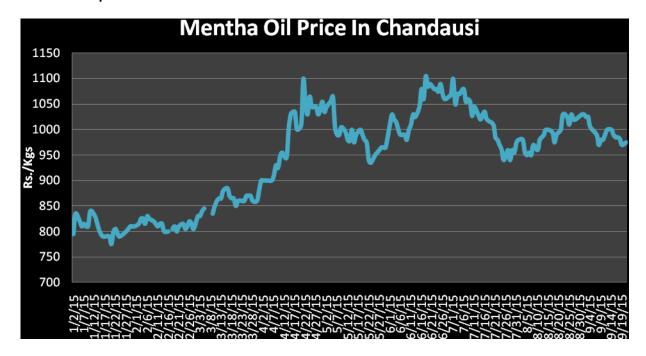

### **Indicative Mentha Oil Price Trend:**

Above given chart showed price of Mentha price in major spot markets, markets are moving in the upward direction.

Mentha Oil Spot Price Trend of Chandausi: