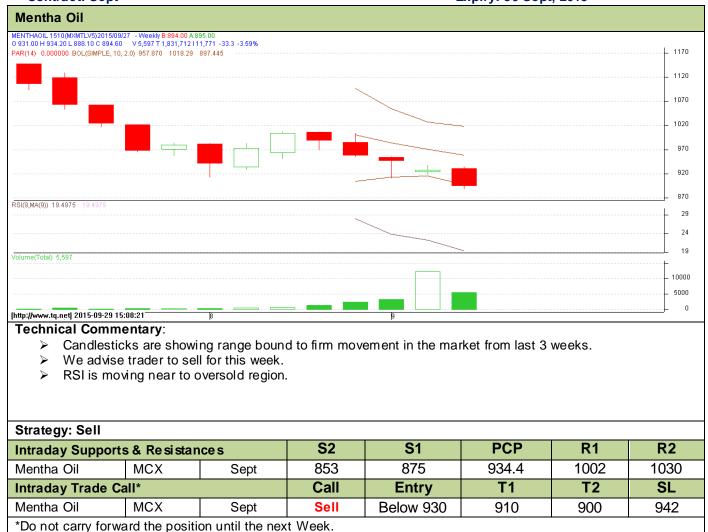

#### Mentha Oil Technical Analysis (Weekly):-

Commodity: Mentha Oil Contract: Sept

Exchange: MCX Expiry: 30 Sept, 2015

**Mentha Oil Weekly Prices** 

| Commodity  | Center    | Mentha Oil |           |        |
|------------|-----------|------------|-----------|--------|
| Commodity  | Octile!   |            |           | Change |
|            |           | 9/24/2015  | 9/18/2015 |        |
|            | Chandausi | 975        | 982       | -7     |
|            | Sambhal   | 1035       | 1040      | -5     |
| Mentha Oil | Barabanki | 1000       | 1020      | -20    |
|            | Bareilly  | 950        | 960       | -10    |
|            | Rampur    | 1035       | 1035      | Unch   |

#### Domestic trade Recommendation:

Mentha Oil prices are expected to trade steady to slightly weak due to weak demand at current levels. Prices should test its recent lows i.e. 897/kg. One can make a sell position in Menthol with a Stop loss of 930.