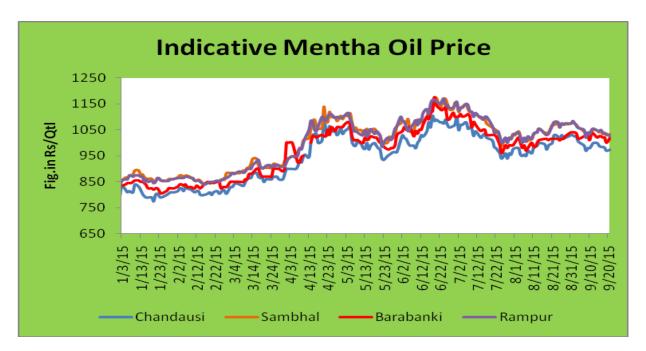

## **Indicative Mentha Oil Price Trend:**

Above given chart showed price of Mentha price in major spot markets, markets are moving in the upward direction.

Mentha Oil Spot Price Trend of Chandausi:

Mentha Oil Technical Analysis (Weekly):-