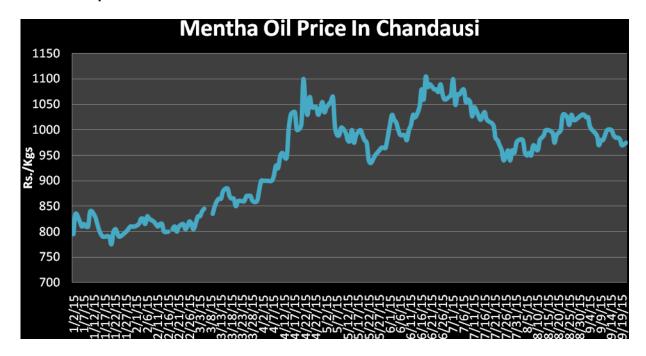

## **Indicative Mentha Oil Price Trend:**

Above given chart showed price of Mentha price in major spot markets, markets are moving in the upward direction.

Mentha Oil Spot Price Trend of Chandausi:

Mentha Oil Technical Analysis (Weekly):-