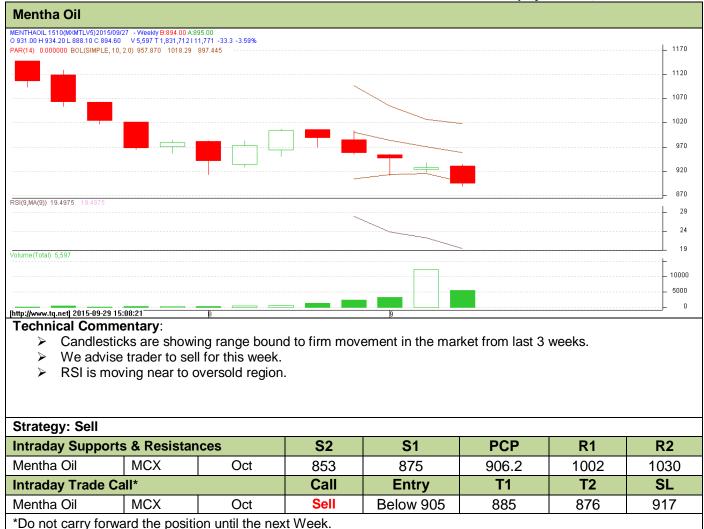

## **Indicative Mentha Oil Price Trend:**

Above given chart showed price of Mentha price in major spot markets, markets are moving in the upward direction.

Mentha Oil Spot Price Trend of Chandausi:

Mentha Oil Technical Analysis (Weekly):-

Commodity: Mentha Oil Exchange: MCX
Contract: Oct Expiry: 30 Oct, 2015

**Mentha Oil Weekly Prices** 

| Commodity  | Center    | Mentha Oil |           | Change |
|------------|-----------|------------|-----------|--------|
| Mentha Oil |           | 1-Oct-15   | 24-Sep-15 | Change |
|            | Chandausi | 972        | 975       | -3     |
|            | Sambhal   | 1025       | 1035      | -10    |
|            | Barabanki | 1010       | 1000      | 10     |
|            | Bareilly  | 955        | 950       | 5      |
|            | Rampur    | 1015       | 1035      | -20    |