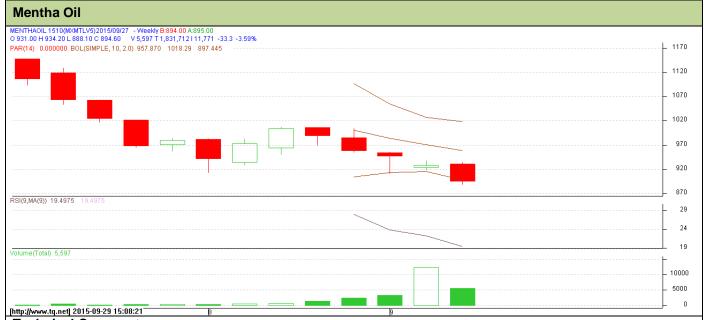

### **Indicative Mentha Oil Price Trend:**

Above given chart showed price of Mentha price in major spot markets, markets are moving in the upward direction.

Mentha Oil Spot Price Trend of Chandausi:

Mentha Oil Technical Analysis (Weekly):-

Commodity: Mentha Oil Exchange: MCX
Contract: Oct Expiry: 30 Oct, 2015

## **Technical Commentary:**

- > Candlesticks are showing range bound to firm movement in the market from last 3 weeks.
- We advise trader to sell for this week.
- > RSI is moving near to oversold region.