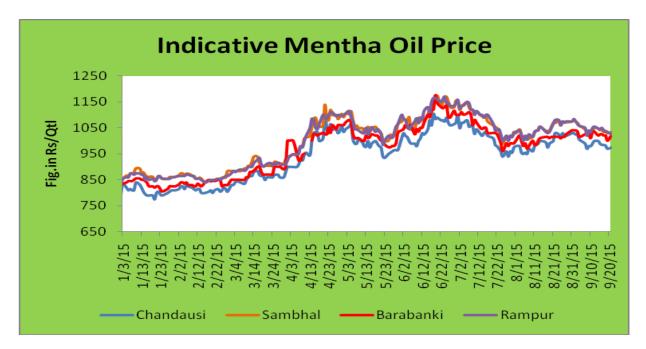

# Indicative Mentha Oil Price Trend:

Above given chart showed price of Mentha price in major spot markets, markets are moving in the upward direction.

Mentha Oil Spot Price Trend of Chandausi: