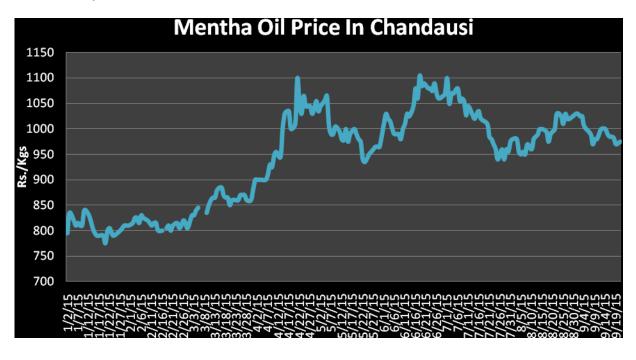

# Indicative Mentha Oil Price Trend:

Above given chart showed price of Mentha price in major spot markets, markets are moving in the upward direction.

Mentha Oil Spot Price Trend of Chandausi: