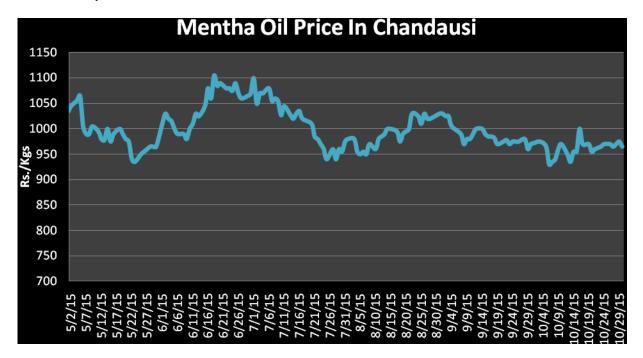

#### **Indicative Mentha Oil Price Trend:**

Above given chart showed price of Mentha price in major spot markets, markets are moving in the range bound.

Mentha Oil Spot Price Trend of Chandausi:

Mentha Oil Technical Analysis (Weekly):-