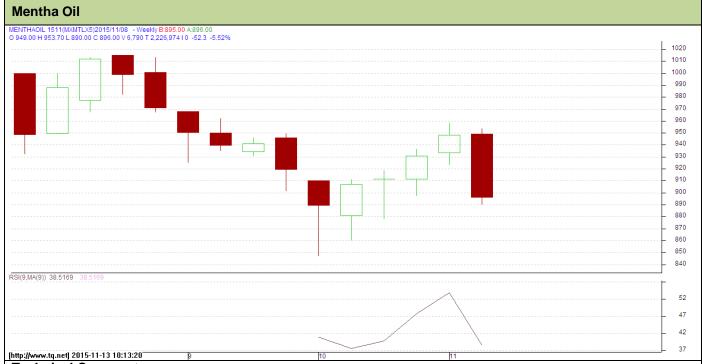

#### **Indicative Mentha Oil Price Trend:**

Above given chart showed price of Mentha price in major spot markets, markets are moving in the range bound.

Mentha Oil Spot Price Trend of Chandausi:

Mentha Oil Technical Analysis (Weekly):-

Commodity: Mentha Oil Exchange: MCX
Contract: Nov Expiry: 30 Nov, 2015

## **Technical Commentary:**

- > Candlesticks are showing range bound to firm movement in the market from past 3 weeks.
- We advise trader to sell for this week.
- > RSI is moving near to neutral region.
- Last candlestick depicts bullishness.