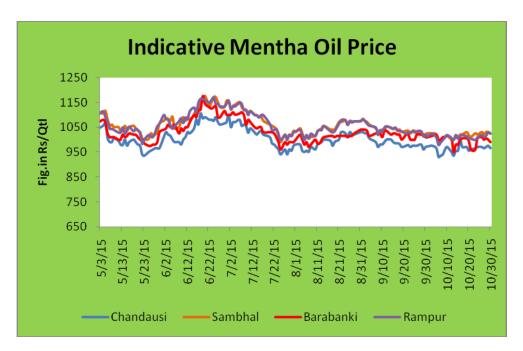

#### **Indicative Mentha Oil Price Trend:**

Above given chart showed price of Mentha price in major spot markets, markets are moving in the range bound.

Mentha Oil Spot Price Trend of Chandausi:

Mentha Oil Technical Analysis (Weekly):-