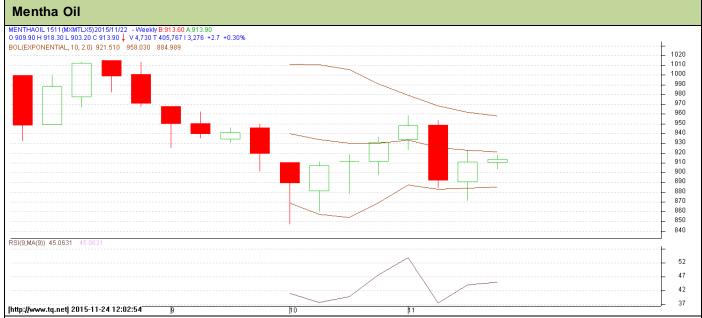

### **Indicative Mentha Oil Price Trend:**

Above given chart showed price of Mentha price in major spot markets, markets are moving in the range bound.

Mentha Oil Spot Price Trend of Chandausi:

Mentha Oil Technical Analysis (Weekly):-

### **Technical Commentary:**

- Candlesticks are showing range bound to firm movement in the market from past 3 weeks.
- We advise trader to sell for this week.
- > RSI is moving near to neutral region.
- > Last candlestick depicts bearishness.