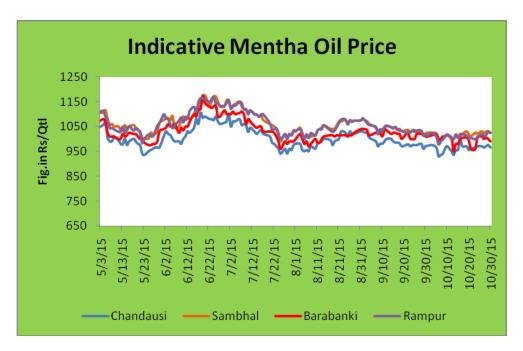

### **Indicative Mentha Oil Price Trend:**

Above given chart showed price of Mentha price in major spot markets, markets are moving in the range bound.

Mentha Oil Spot Price Trend of Chandausi:

Mentha Oil Technical Analysis (Weekly):-