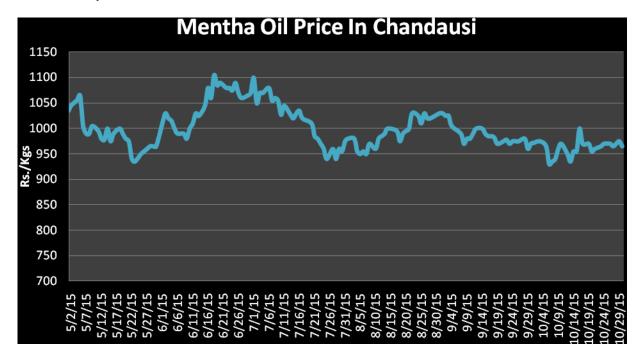

### **Indicative Mentha Oil Price Trend:**

Above given chart showed price of Mentha price in major spot markets, markets are moving in the range bound.

Mentha Oil Spot Price Trend of Chandausi:

Mentha Oil Technical Analysis (Weekly):-