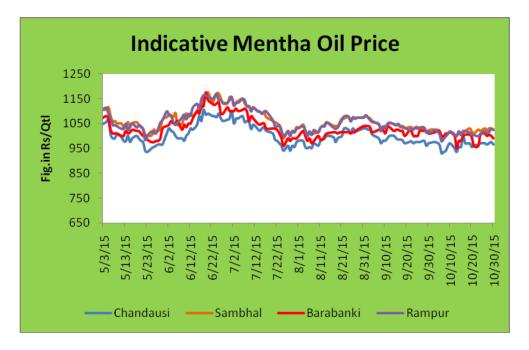

## Indicative Mentha Oil Price Trend:

Above given chart showed price of Mentha price in major spot markets, markets are moving in the range bound.

Mentha Oil Spot Price Trend of Chandausi: