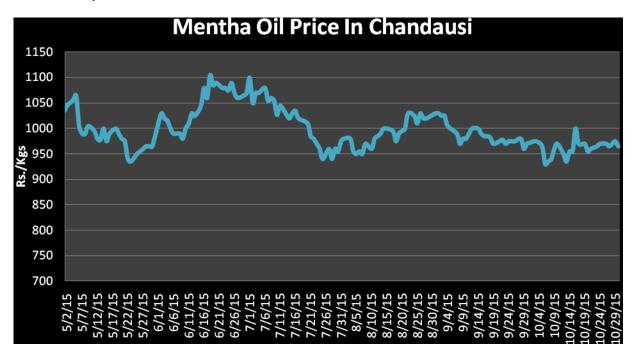

## Indicative Mentha Oil Price Trend:

Above given chart showed price of Mentha price in major spot markets, markets are moving in the range bound.

Mentha Oil Spot Price Trend of Chandausi: